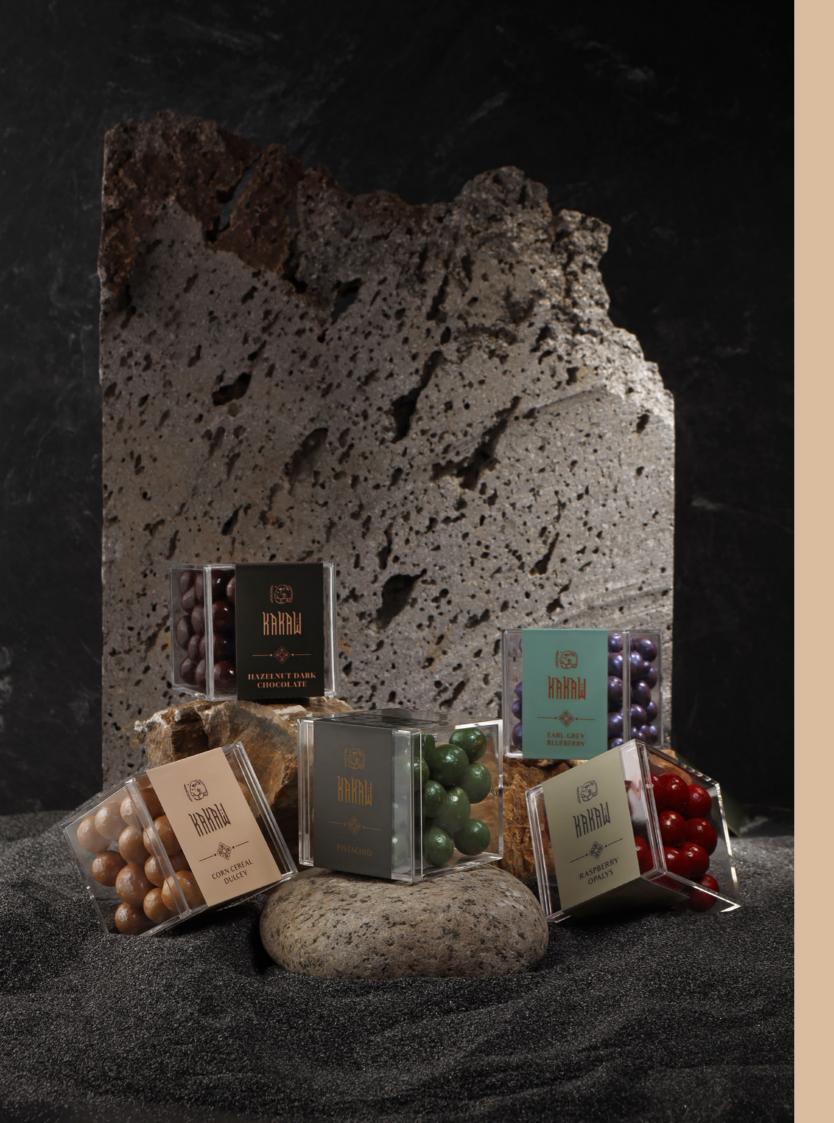

### Nuts & Fruit (White Chocolate)

Candied Lemon 95k

| Almond Milk Chocolate   | 90k   |
|-------------------------|-------|
| Almond Milk Curry       | 90k   |
| Corn Cereal Dulcey      | 90k   |
| Salted Biscuit Peanut   | 90k   |
| Spicy Chili Peanut      | 90k   |
| Velvet Cranberry        | 100k  |
| Earl Grey Blueberry     | 110 k |
| Raspberry Opalys        | 110 k |
| Salted Caramel Hazelnut | 90k   |
| Sultana Rock            | 110 k |
| Hazelnut Dark Chocolate | 110 k |
| Pistachio               | 120k  |
| Caramel Popcorn         | 105k  |
| Mandarin Coconut        | 120k  |
| Coffee Macadamia        | 120k  |