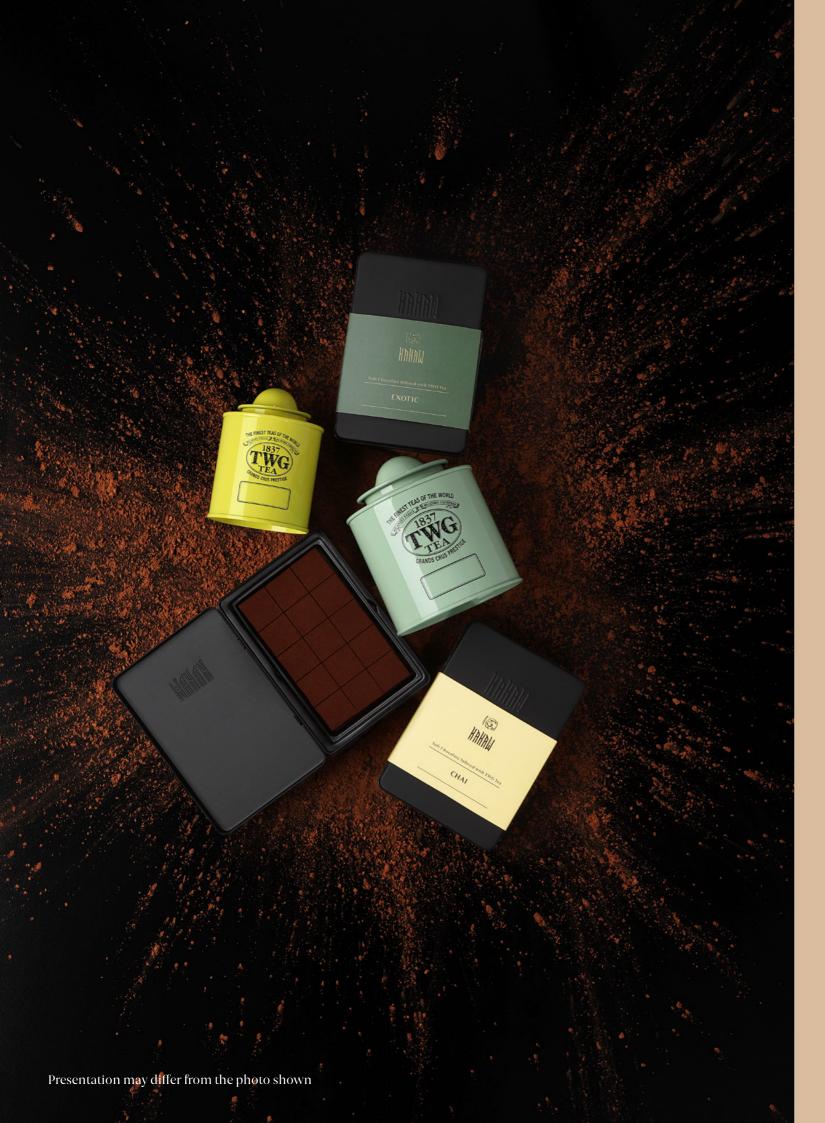

### TWG Tea Infused

| Bergamot | 120 k |
|----------|-------|
|----------|-------|

Infused with TWG French Earl Grey Tea, Citrus Fruits and French Blue Cornflowers

Chai 120k

Infused with TWG Comptoir Des Indes Tea, (Chai Blend of Black Tea and Spices)

Exotic 120k

Infused with TWG Grand Wedding Tea, (Black Tea with Sunflowers and Passion Fruit)

Mint 120k

Infused with TWG Moroccan Mint Tea, (Green Tea with Sahara Mint)

Sakura 120k

Infused with TWG Paris-Singapore Tea, (Cherry Blossoms and Red Fruits)