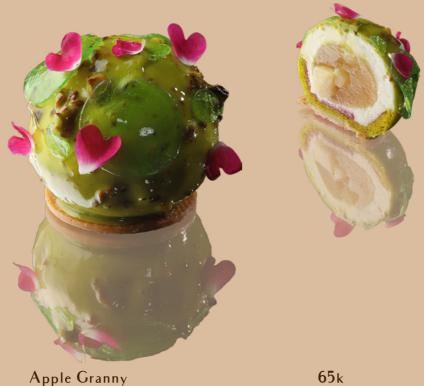

# INDIVIDUAL CAKE

Almond Chocolate

Hazelnut Dacquoise, Chocolate Cremeux,
Caramelia Chantilly, Crunch Nut, Almond Sponge,
Dark Glaze, Caramel Jam, Dark Chocolate Mousse

65k

Apple Granny
Pistachio Biscuit, Cream Cheese Mousse,
Berries Jam, Granny Smith Apple Filling