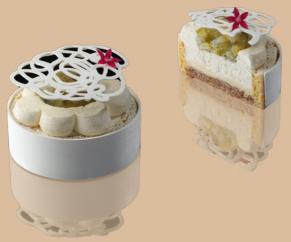

Snow White 65k
Almond Biscuit, Marshmallow, Strawberry Masserated,
Vanilla Namelaka, Vanilla Mousse, Vanilla Sable, White
Ganache

KAKAW
Almond Chocolate Sponge, Salted Caramel Jam,
Milk Chocolate Cream, Sticky Caramel,
Dark Mousse, Dark Glaze, Chocolate Sable