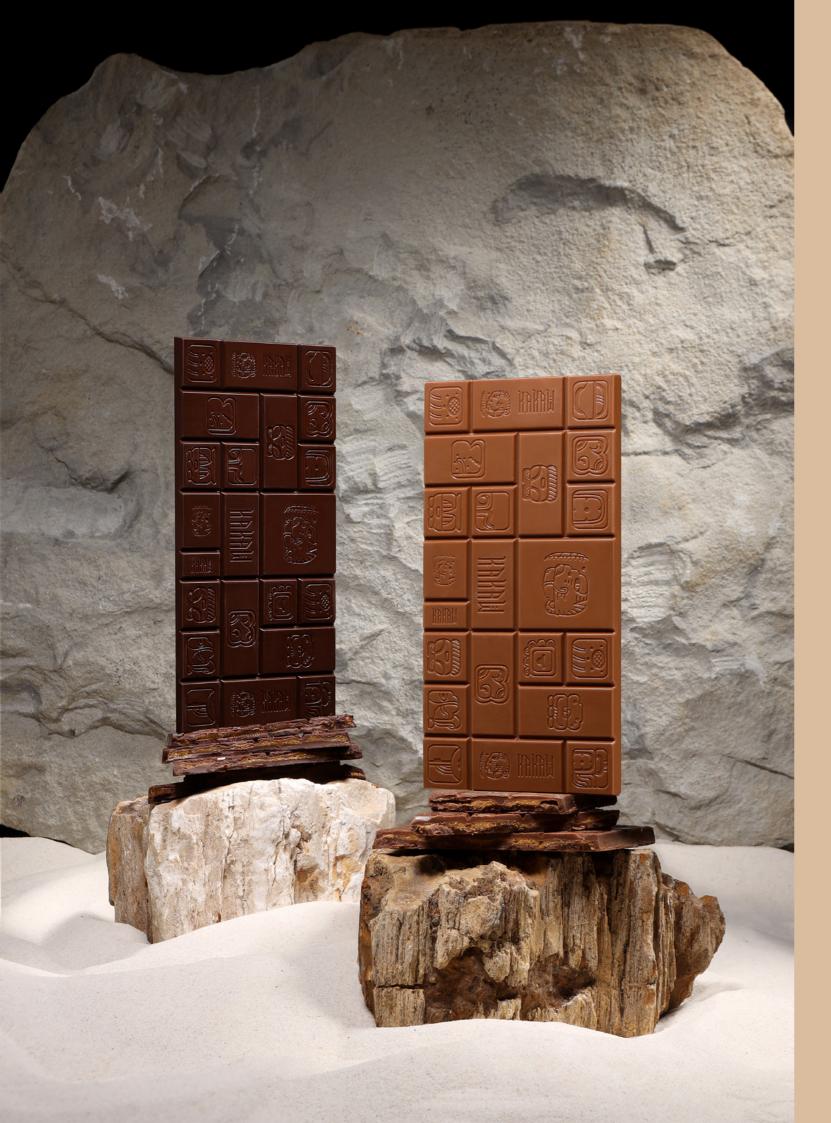

# ♦ Single Origin

| Ivory Coast 65% | 95k  |
|-----------------|------|
| Ivory Coast 70% | 95k  |
| Java 36%        | 95k  |
| Madagascar 64%  | 150k |
| Ecuador 85%     | 150k |
| Venezuela 72%   | 150k |

### Single Origin

| Ivory Coast 65%                                                                             | 185k         |
|---------------------------------------------------------------------------------------------|--------------|
| Intense chocolate note with a balance of bitternessand acidic notes                         |              |
| Ivory Coast 70%                                                                             | 185k         |
| Intense dark chocolate with a hint of acidity                                               |              |
| Java 36%                                                                                    | 185k         |
| Creamy milk chocolate with a balance flavour of milk, cocoa, and hazelnut                   |              |
| Ecuador 85%                                                                                 | <b>24</b> 5k |
| Sophisticated dark chocolate with bitter notes                                              |              |
|                                                                                             |              |
| Madagascar 64%                                                                              | 245k         |
| Madagascar 64%  Fresh note of red berries with toasted nuts and dried fruit finishing notes | 245k         |
| Fresh note of red berries with toasted nuts                                                 | 245k         |
| Fresh note of red berries with toasted nuts and dried fruit finishing notes                 |              |