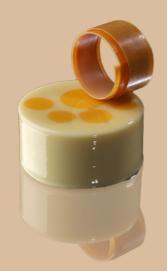

### SOFT GANACHE CHOCOLATE

#### 

| Dark 70% | 95k |
|----------|-----|
| Milk     | 95k |
| Matcha   | 95k |