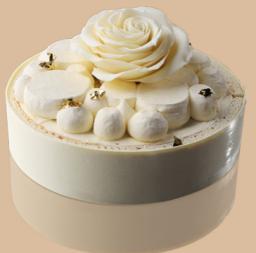

Snow White 65k
Almond Biscuit, Marshmallow, Strawberry Masserated,
Vanilla Namelaka, Vanilla Mousse, Vanilla Sable, White
Ganache

KAKAW
Almond Chocolate Sponge, Salted Caramel Jam,
Milk Chocolate Cream, Sticky Caramel,
Dark Mousse, Dark Glaze, Chocolate Sable

#### Vanilla Berries

Vanilla Sponge, Raspberry Cream, Raspberry Jelly, Mixed Berries Compôte, Ivory Mousse