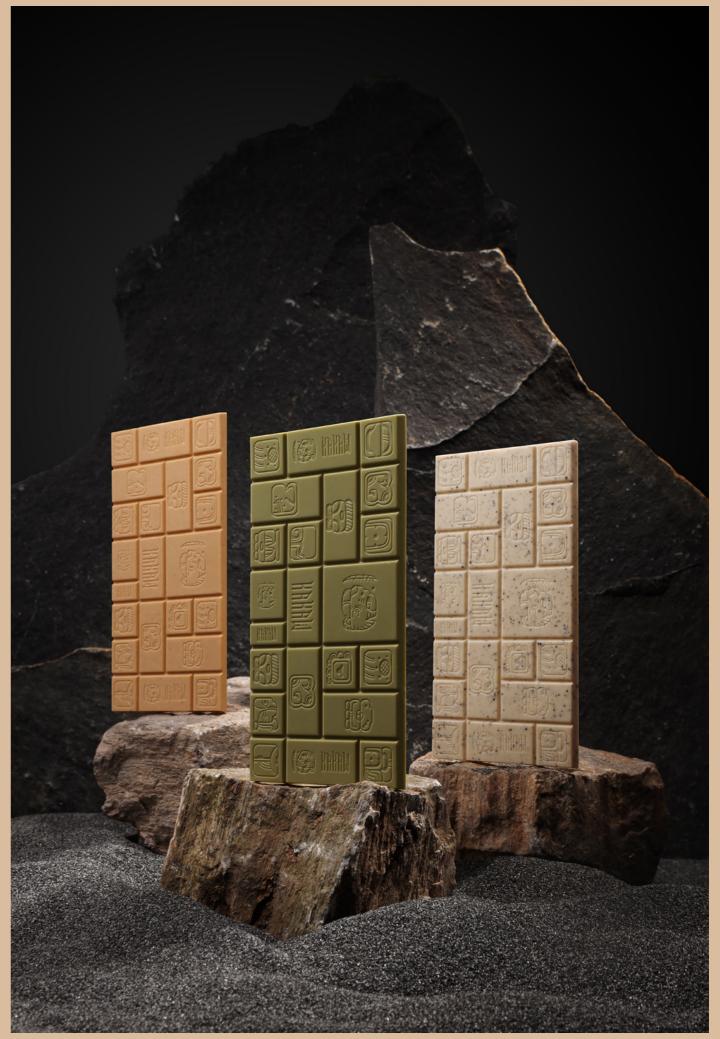

# ♦ Single Origin

| Ivory Coast 65% | 95k  |
|-----------------|------|
| Ivory Coast 70% | 95k  |
| Java 36%        | 95k  |
| Madagascar 64%  | 150k |
| Ecuador 85%     | 150k |
| Venezuela 72%   | 150k |

### Single Origin

| Ivory Coast 65%                                                                             | 185k         |
|---------------------------------------------------------------------------------------------|--------------|
| Intense chocolate note with a balance of bitternessand acidic notes                         |              |
| Ivory Coast 70%                                                                             | 185k         |
| Intense dark chocolate with a hint of acidity                                               |              |
| Java 36%                                                                                    | 185k         |
| Creamy milk chocolate with a balance flavour of milk, cocoa, and hazelnut                   |              |
| Ecuador 85%                                                                                 | <b>24</b> 5k |
| Sophisticated dark chocolate with bitter notes                                              |              |
|                                                                                             |              |
| Madagascar 64%                                                                              | 245k         |
| Madagascar 64%  Fresh note of red berries with toasted nuts and dried fruit finishing notes | 245k         |
| Fresh note of red berries with toasted nuts                                                 | 245k         |
| Fresh note of red berries with toasted nuts and dried fruit finishing notes                 |              |