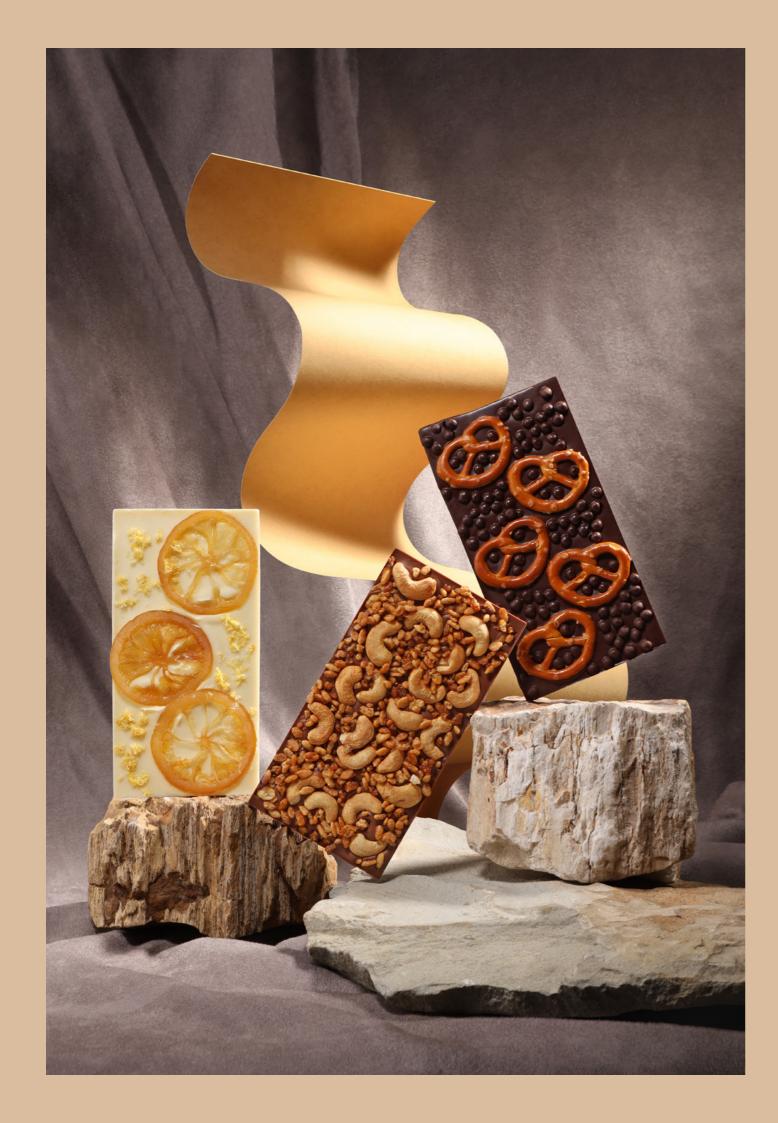

### Nuts & Fruit (Dark Chocolate)

| Orangette | 95k   |
|-----------|-------|
| Pop Rock  | 110 k |
| Almond    | 110k  |
| Cashew    | 110 k |
| Hazelnut  | 110 k |

### Nuts & Fruit (Milk Chocolate)

| Pop Rock | 110k |
|----------|------|
| Almond   | 110k |
| Cashew   | 110k |
| Pretzel  | 105k |
| Hazelnut | 110k |

### Nuts & Fruit (White Chocolate)

Candied Lemon 95k

| Almond Milk Chocolate   | 90k   |
|-------------------------|-------|
| Almond Milk Curry       | 90k   |
| Corn Cereal Dulcey      | 90k   |
| Salted Biscuit Peanut   | 90k   |
| Spicy Chili Peanut      | 90k   |
| Velvet Cranberry        | 100k  |
| Earl Grey Blueberry     | 110 k |
| Raspberry Opalys        | 110 k |
| Salted Caramel Hazelnut | 90k   |
| Sultana Rock            | 110 k |
| Hazelnut Dark Chocolate | 110 k |
| Pistachio               | 120k  |
| Caramel Popcorn         | 105k  |
| Mandarin Coconut        | 120k  |
| Coffee Macadamia        | 120k  |