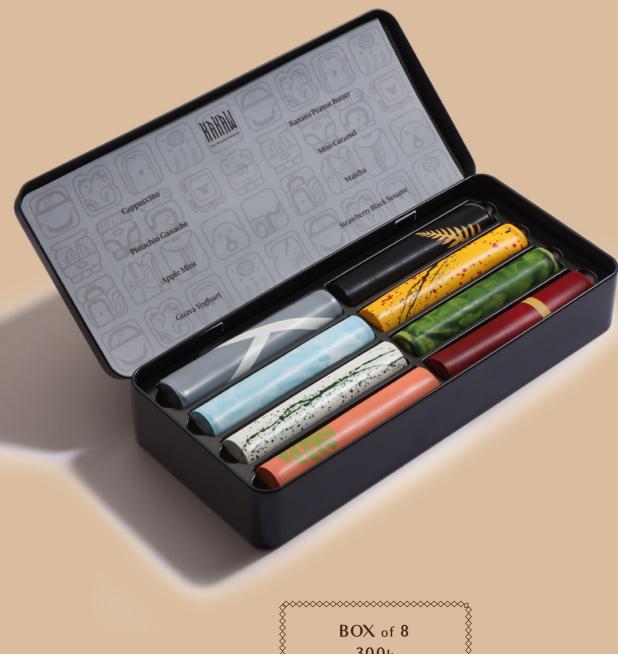

# TURRÓN CHOCOLATE

300k

Cappuccino - Banana Peanut Butter - Pistachio Ganache - Miso Caramel - Apple Mint - Matcha - Guava Yoghurt - Strawberry Black Sesame