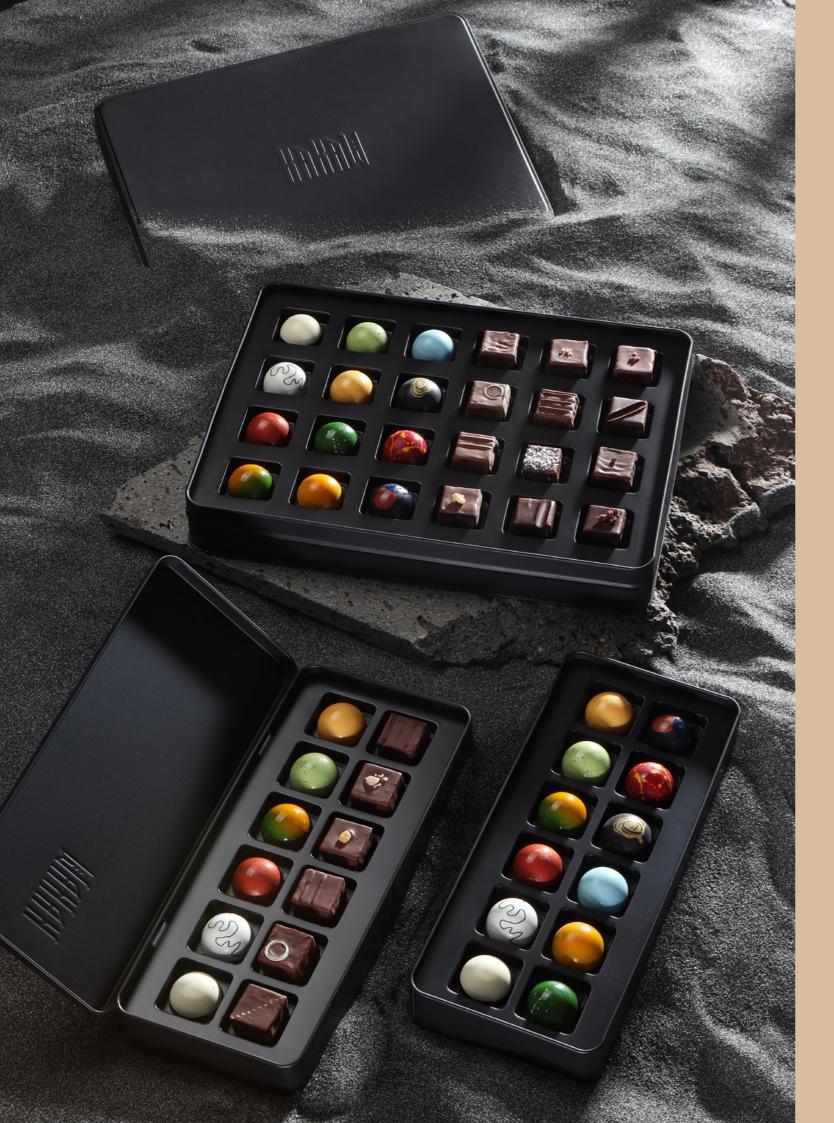

# SIGNATURE SIGNATURE SASSORTED CHOCOLATE BOX

The finest selection of KAKAW signature chocolate, handcrafted by our very own chocolatier

,>>>>>>>>>

BOX of 12 250k

#### Assorted Box A

·····

Coffee - Vanilla - Orange - Lemon Olive Oil - Pear Hazelnut - Caramel Sea Salt Lime Basil - Passionfruit - Blueberry - Banana Blossom - Raspberry - Blackcurrant Hibiscus

#### Assorted Box B

Lime Basil - Passionfruit - Blueberry - Banana Blossom - Raspberry - Blackcurrant Hibiscus Coconut Apricot - Earl Grey - Madagascar 64% - Ecuador 85% - Ivory Coast 65% - Caramel Sea Salt

#### Assorted Box C

Coffee - Vanilla - Orange - Lemon Olive Oil - Pear Hazelnut - Caramel Sea Salt Hazelnut - Pistachio - Almond - Hazelnut Crunch - Pistachio Crunch - Peanut Butter Crunch

#### Assorted Box D

Hazelnut - Pistachio - Almond - Hazelnut Crunch - Pistachio Crunch - Peanut Butter Crunch Coconut Apricot - Earl Grey - Madagascar 64% - Ecuador 85% - Ivory Coast 65% - Caramel Sea Salt

> BOX of 24 400k

Coffee - Vanilla - Orange - Lemon Olive Oil - Pear Hazelnut - Caramel Sea Salt
Lime Basil - Passionfruit - Blueberry - Banana Blossom - Raspberry
Blackcurrant Hibiscus - Hazelnut - Pistachio - Almond - Hazelnut Crunch
Pistachio Crunch - Peanut Butter Crunch - Coconut Apricot - Earl Grey
Madagascar 64% - Ecuador 85% - Ivory Coast 65% - Caramel Sea Salt