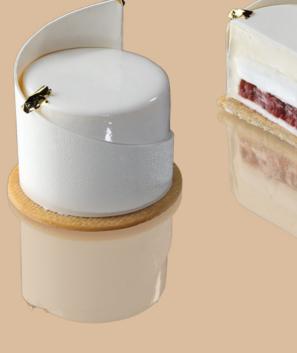

Snow White 65k
Almond Biscuit, Marshmallow, Strawberry Masserated,
Vanilla Namelaka, Vanilla Mousse, Vanilla Sable, White
Ganache

KAKAW
Almond Chocolate Sponge, Salted Caramel Jam,
Milk Chocolate Cream, Sticky Caramel,
Dark Mousse, Dark Glaze, Chocolate Sable