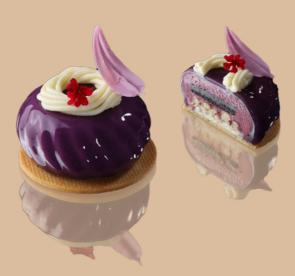

Banoffee 65k

Banana Sponge, Biscoff Crunch, Caramelized Banana, Chocolate Sable, Caramelia Mousse, Dark & White Glaze

Forest 65k

Chocolate Sponge, Sour Cherry Compôte, Sour Cherry Ganache, Kirsch Insert, Cherry Mousse, Dark Mousse, Dark Glaze, Chocolate Sable