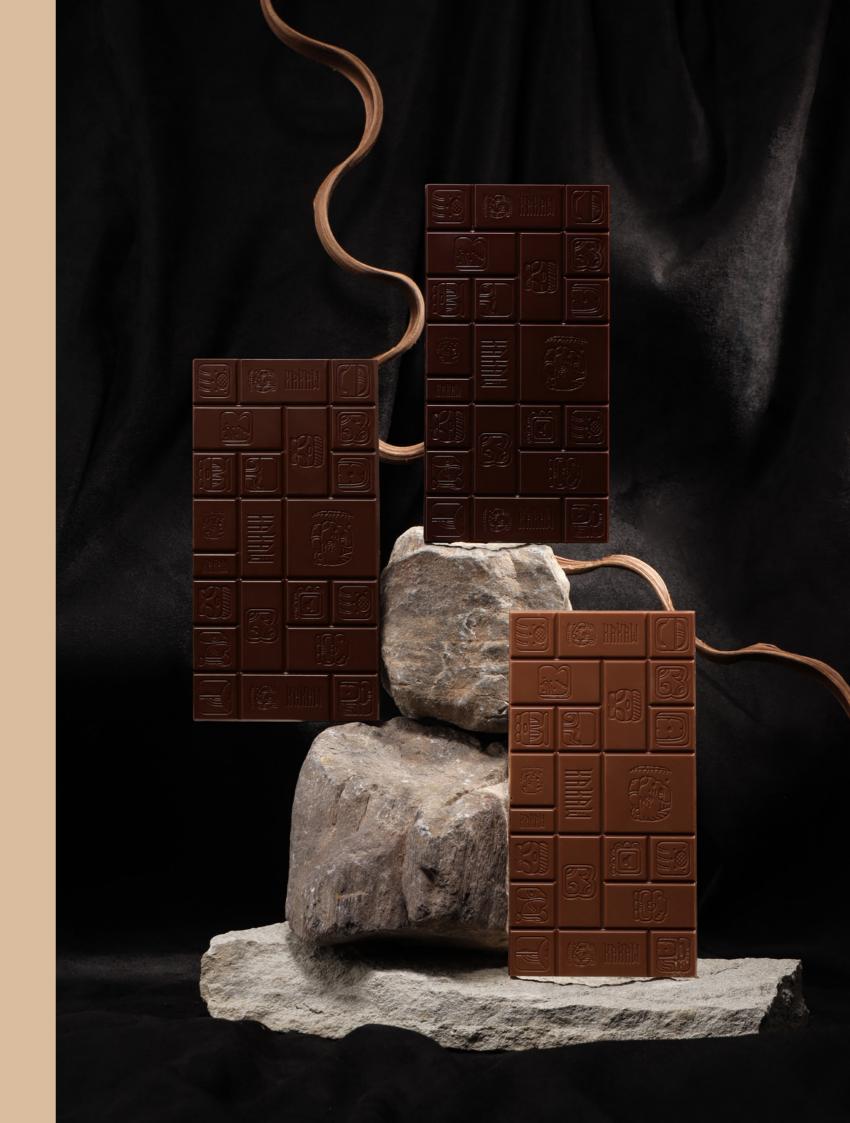

# ♦ Single Origin

| Ivory Coast 65% | 95k  |
|-----------------|------|
| Ivory Coast 70% | 95k  |
| Java 36%        | 95k  |
| Madagascar 64%  | 150k |
| Ecuador 85%     | 150k |
| Venezuela 72%   | 150k |

### Single Origin

| Ivory Coast 65%                                                                             | 185k         |
|---------------------------------------------------------------------------------------------|--------------|
| Intense chocolate note with a balance of bitternessand acidic notes                         |              |
| Ivory Coast 70%                                                                             | 185k         |
| Intense dark chocolate with a hint of acidity                                               |              |
| Java 36%                                                                                    | 185k         |
| Creamy milk chocolate with a balance flavour of milk, cocoa, and hazelnut                   |              |
| Ecuador 85%                                                                                 | <b>24</b> 5k |
| Sophisticated dark chocolate with bitter notes                                              |              |
|                                                                                             |              |
| Madagascar 64%                                                                              | 245k         |
| Madagascar 64%  Fresh note of red berries with toasted nuts and dried fruit finishing notes | 245k         |
| Fresh note of red berries with toasted nuts                                                 | 245k         |
| Fresh note of red berries with toasted nuts and dried fruit finishing notes                 |              |