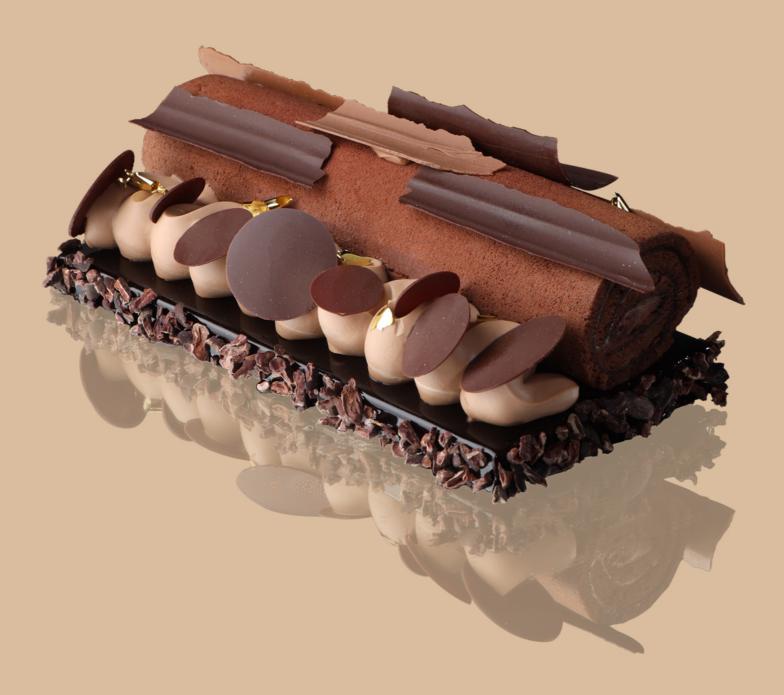

# INDIVIDUAL CAKE

Almond Chocolate

Hazelnut Dacquoise, Chocolate Cremeux,
Caramelia Chantilly, Crunch Nut, Almond Sponge,
Dark Glaze, Caramel Jam, Dark Chocolate Mousse

65k

Apple Granny
Pistachio Biscuit, Cream Cheese Mousse,
Berries Jam, Granny Smith Apple Filling

#### Almond Chocolate

Hazelnut Dacquoise, Chocolate Cremeux, Caramelia Chantilly, Crunch Nut, Almond Sponge, Dark Glaze, Caramel Jam, Dark Chocolate Mousse

500k

Apple Granny

Pistachio Biscuit, Cream Cheese Mousse, Berries Jam, Granny Smith Apple Filling