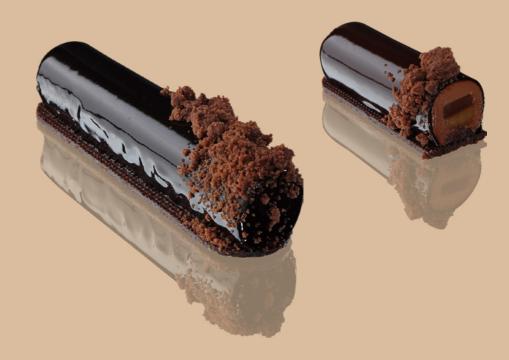

Banoffee 65k

Banana Sponge, Biscoff Crunch, Caramelized Banana, Chocolate Sable, Caramelia Mousse, Dark & White Glaze

Forest 65k

Chocolate Sponge, Sour Cherry Compôte, Sour Cherry Ganache, Kirsch Insert, Cherry Mousse, Dark Mousse, Dark Glaze, Chocolate Sable