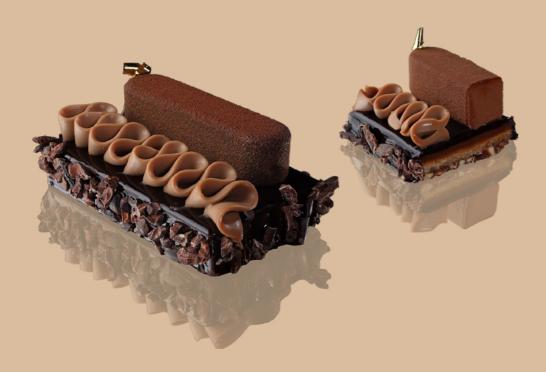

Snow White 65k
Almond Biscuit, Marshmallow, Strawberry Masserated,
Vanilla Namelaka, Vanilla Mousse, Vanilla Sable, White
Ganache

KAKAW
Almond Chocolate Sponge, Salted Caramel Jam,
Milk Chocolate Cream, Sticky Caramel,
Dark Mousse, Dark Glaze, Chocolate Sable