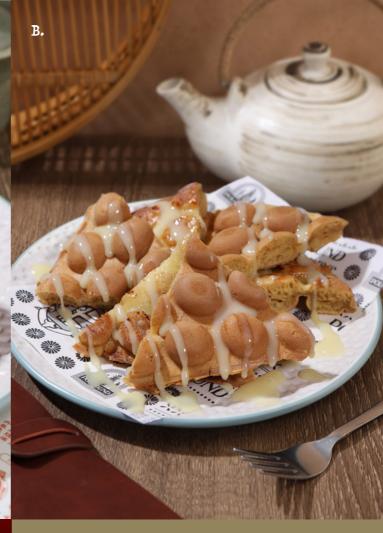

### Ale Ale Ale

- A. NUTELLA MILK TOAST

  Milk Toast, Peanut Butter, Nutella, and Butter

  75
- B. HK CHEESE EGG WATTLE
  HK Egg Wafile and Mozzarella Cheese
  75
- C. PEANUT BUTTER
  MILK TOAST

  Milk Toast, Peanut Butter,
  Crushed Peanuts, and Butter