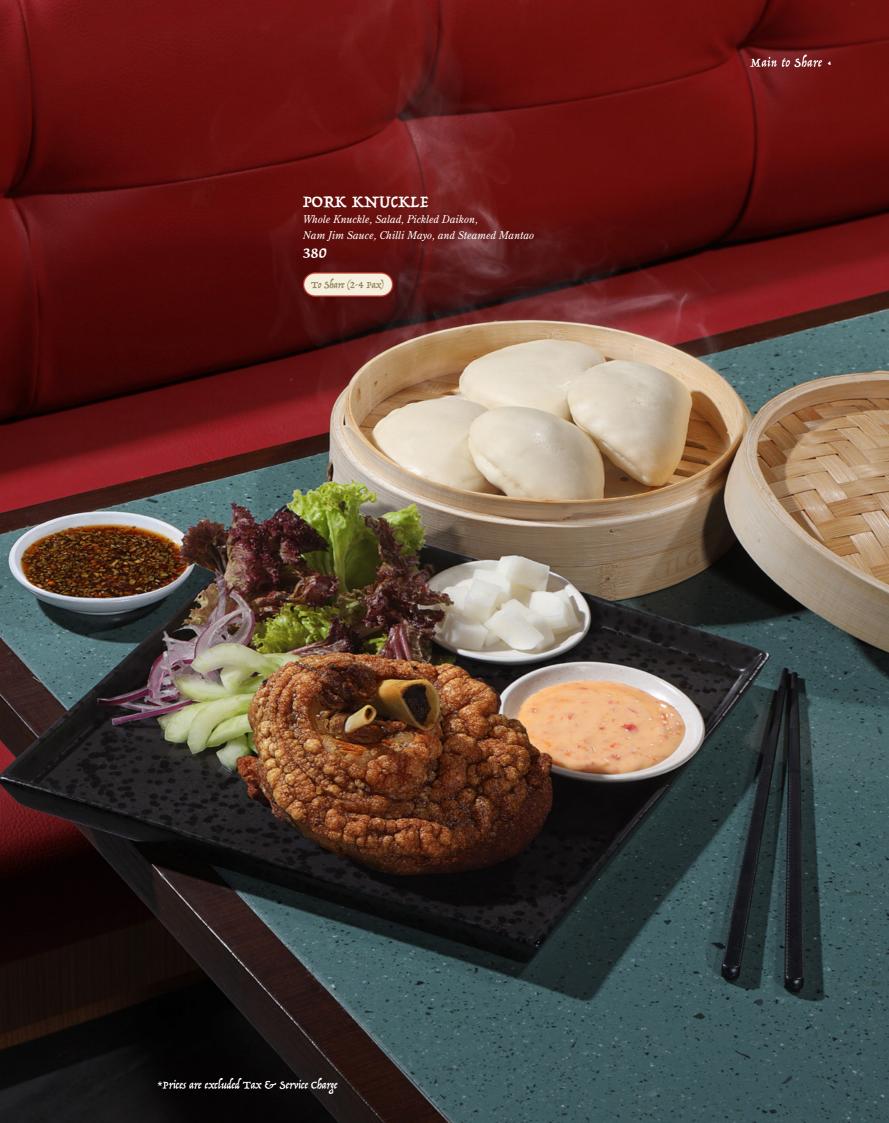

## AL AL AL AL

HONG KONG BBQ COMBINATION (500gr) Platter of Crispy Pork, Char Siu Pork, and Roasted Duck 280

To Share (2-4 Pax)