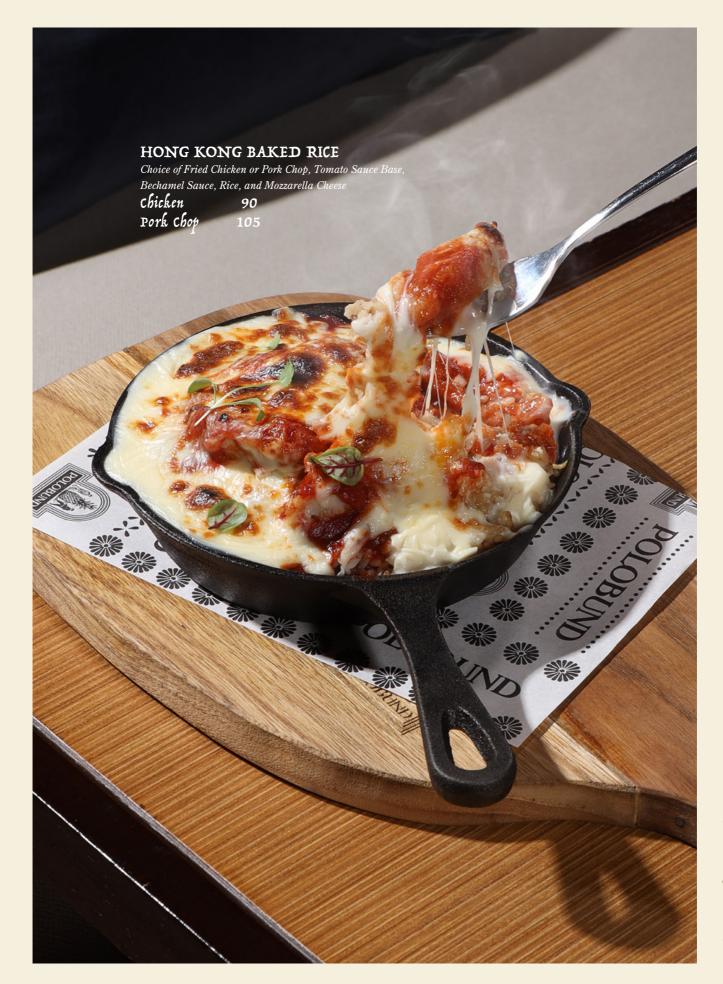

### STIR-FRY MAC HONG KONG STYLE

Stir-Fry Macaroni, Egg, and Chicken Lap Chiong **80** 