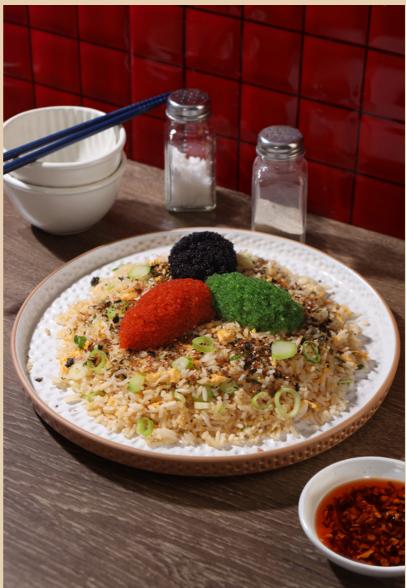

### TOBIKO TRIED RICE

3 Colours Tobiko, HK Fried Rice, and Fried Eggs

Personal 85 To Share (2-4 Pax) 150