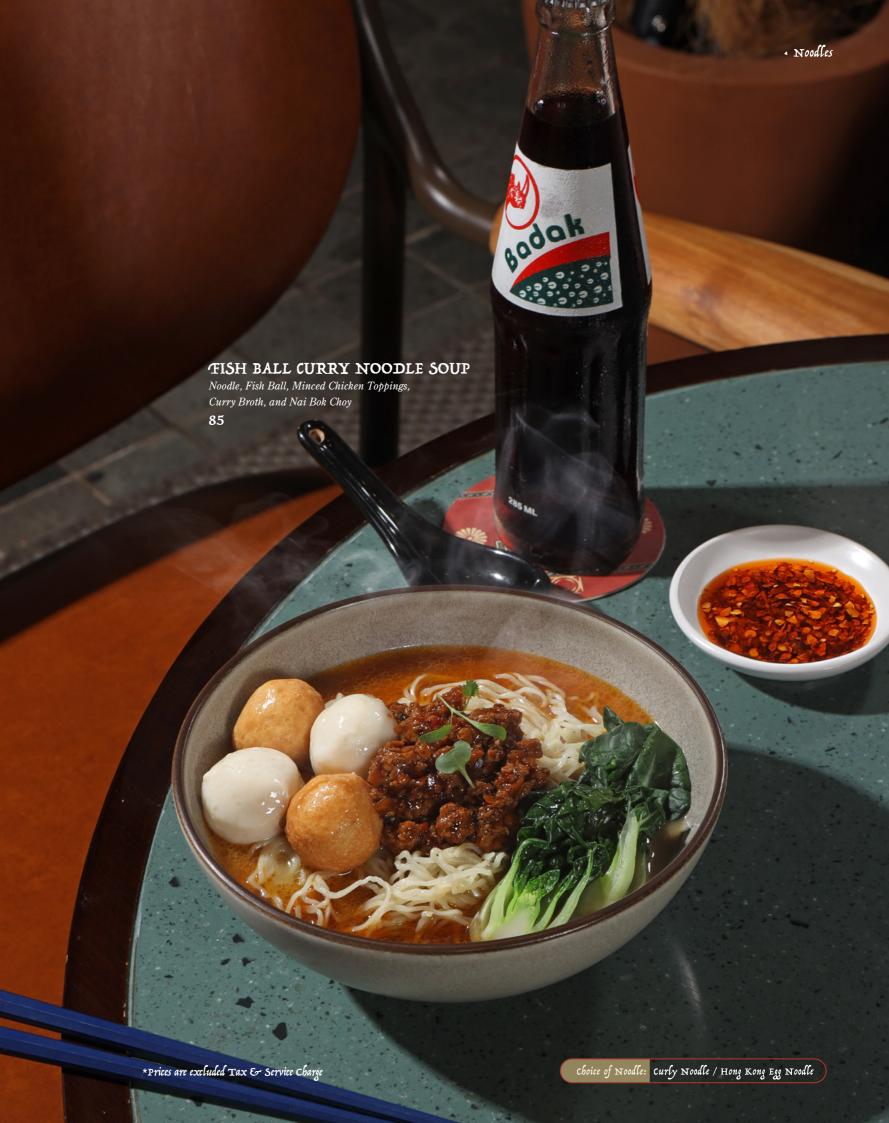

## MALA WONTON NOODLE SOUP

Noodle, Mala Broth (with or without milk), Chicken Wonton, Nai Bok Choy, and Minced Chicken Toppings

85

choice of Moodle: Curly Moodle / Hong Kong Egg Moodle