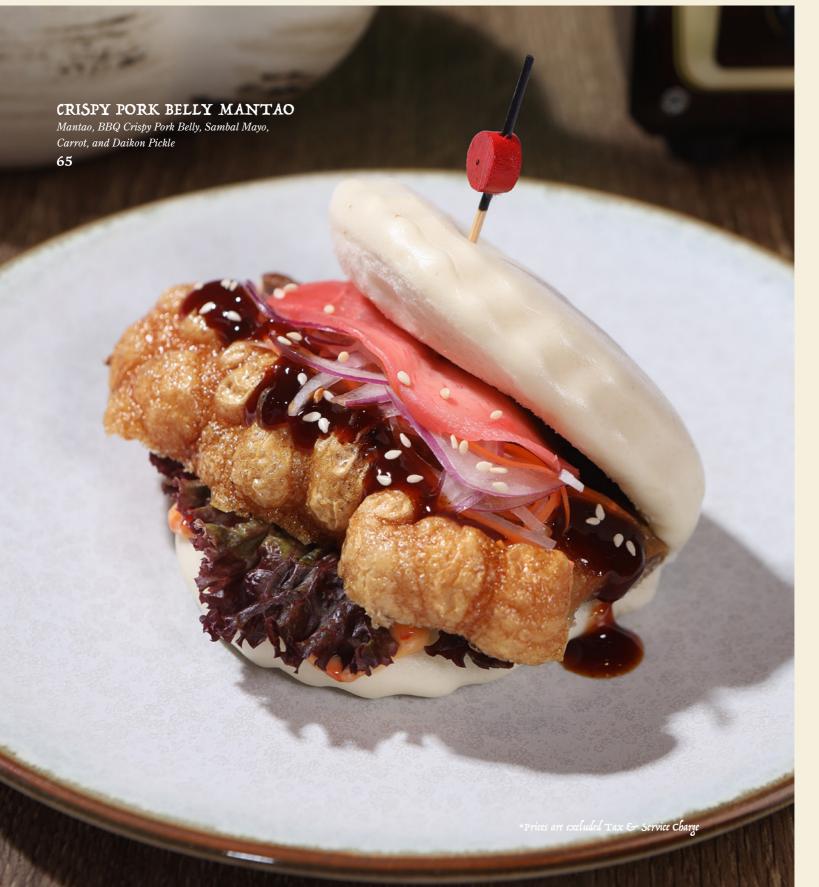

isan Kuliner Group that blends Eastern and Western culture in the form of distinctive Hong Kong cuisine.

Polobund is inviting people to explore a little bit of Hong Kong culture through its food.

There is something for everyone to enjoy at Polobund's wide selection of food, which includes anything from steaming fusion Dim Sum to mouthwatering street snacks to Western meals prepared in the Hong Kong way.

With its cozy ambiance, exquisite meal, and crafted beer selection, Polobund has won the hearts of many customers.

We take pride in using high quality ingredients to ensure a fulfilling dining experience for everyone.













HONG KONG EGG WATTLE WITH TRIED CHICKEN & MALA ICE CREAM

Hong Kong Waffle, Salt & Pepper Fried Chicken Bites, Maple Syrup, and Mala Ice Cream

80

















































### LU ROU TAN BAKED RICE

Braised Pork Belly, Egg, Rice, and 'Meigan Cai' (Sayur Asin) 90



## TRIED RICE BBQ COMBINATION

Egg Fried Rice topped with Crispy Pork, Char Siu Pork, Roasted Duck, Gailan Stems, and Sunny Side Up Egg 130





### CURRY PRAWN FRIED RICE

Curry Fried Rice, Bacon, Prawn, Chilli, and Fried Eggs
Personal
95

To Share (2-4 Pax) 165

### TOBIKO TRIED RICE

3 Colours Tobiko, HK Fried Rice, and Fried Eggs

Personal 85 To Share (2-4 Pax) 150





### STIR-FRY MAC HONG KONG STYLE

Stir-Fry Macaroni, Egg, and Chicken Lap Chiong **80** 













# BEET BRISKET NOODLE SOUP

Noodle, Braised Beef Brisket, Nai Bok Choy, Clear Broth, and Fried Garlic **90** 

## MALA WONTON NOODLE SOUP

Noodle, Mala Broth (with or without milk), Chicken