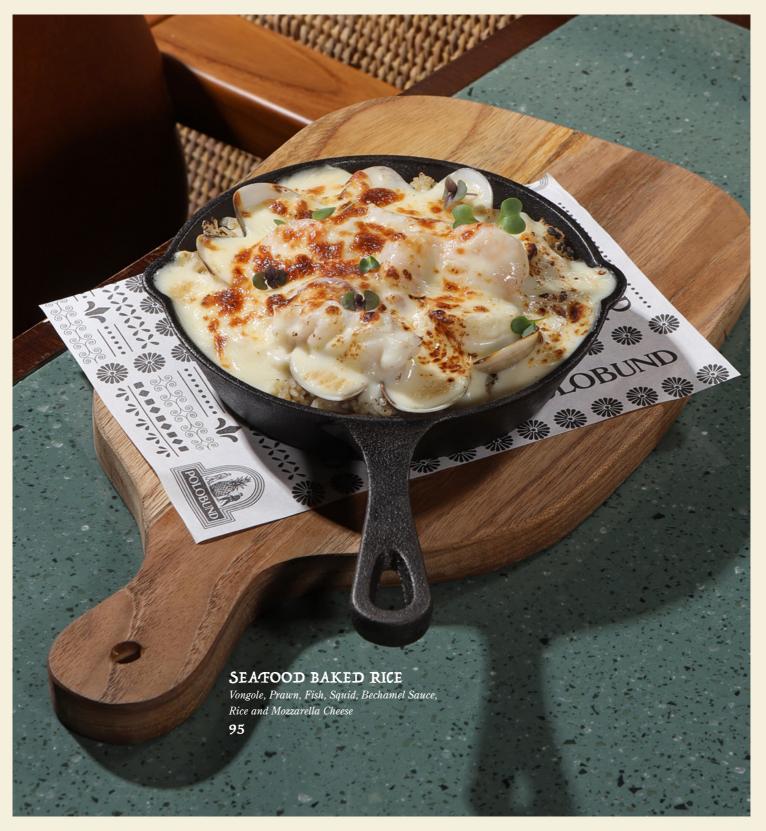

### LU ROU TAN BAKED RICE

Braised Pork Belly, Egg, Rice, and 'Meigan Cai' (Sayur Asin) 90