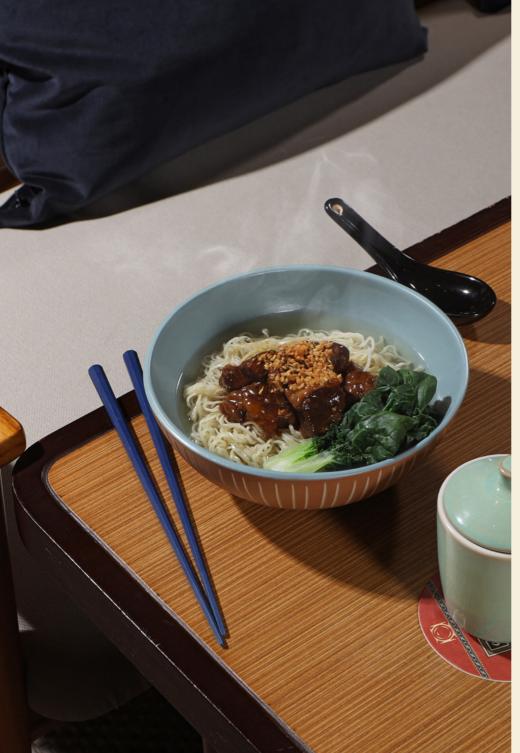

# BEET BRISKET NOODLE SOUP

Noodle, Braised Beef Brisket, Nai Bok Choy, Clear Broth, and Fried Garlic **90** 