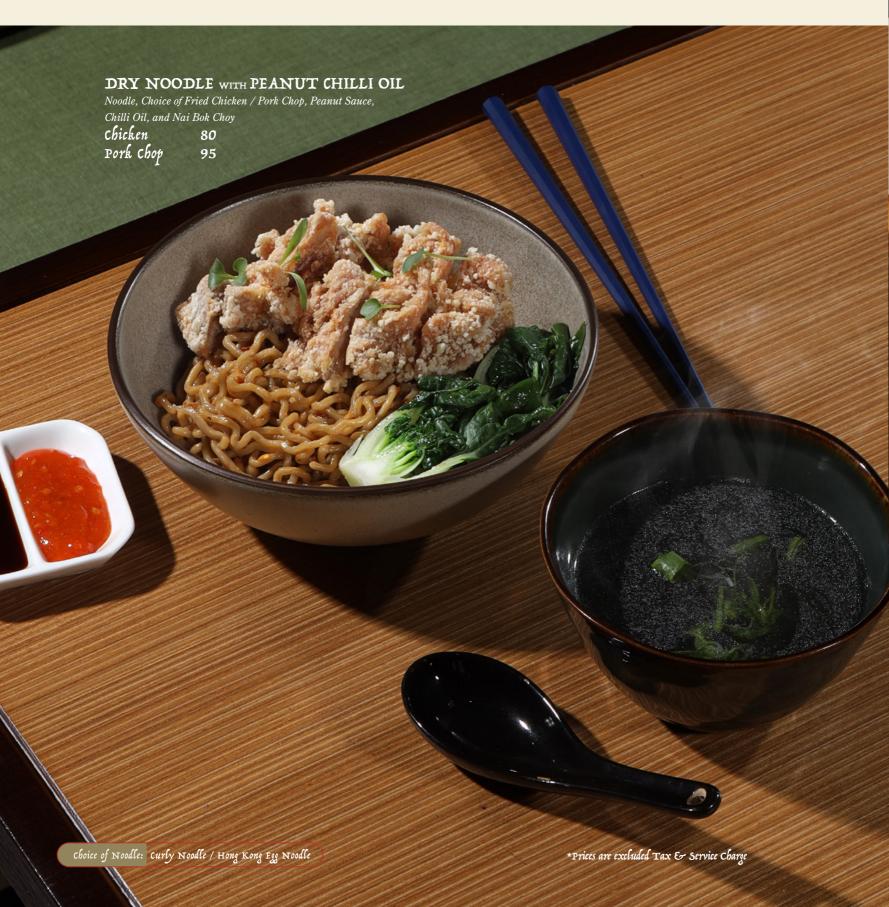

## MALA WONTON NOODLE SOUP

Noodle, Mala Broth (with or without milk), Chicken Wonton, Nai Bok Choy, and Minced Chicken Toppings

85

choice of Moodle: Curly Moodle / Hong Kong Egg Moodle