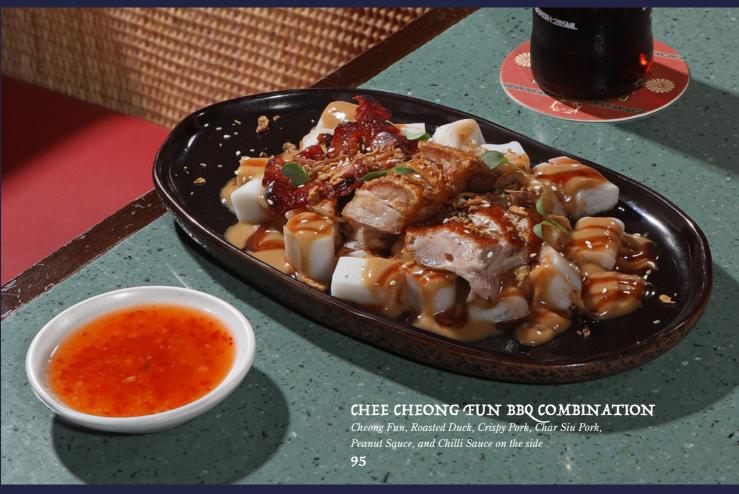

## AL AL AL AL

HONG KONG BBQ COMBINATION (500gr) Platter of Crispy Pork, Char Siu Pork, and Roasted Duck 280

To Share (2-4 Pax)