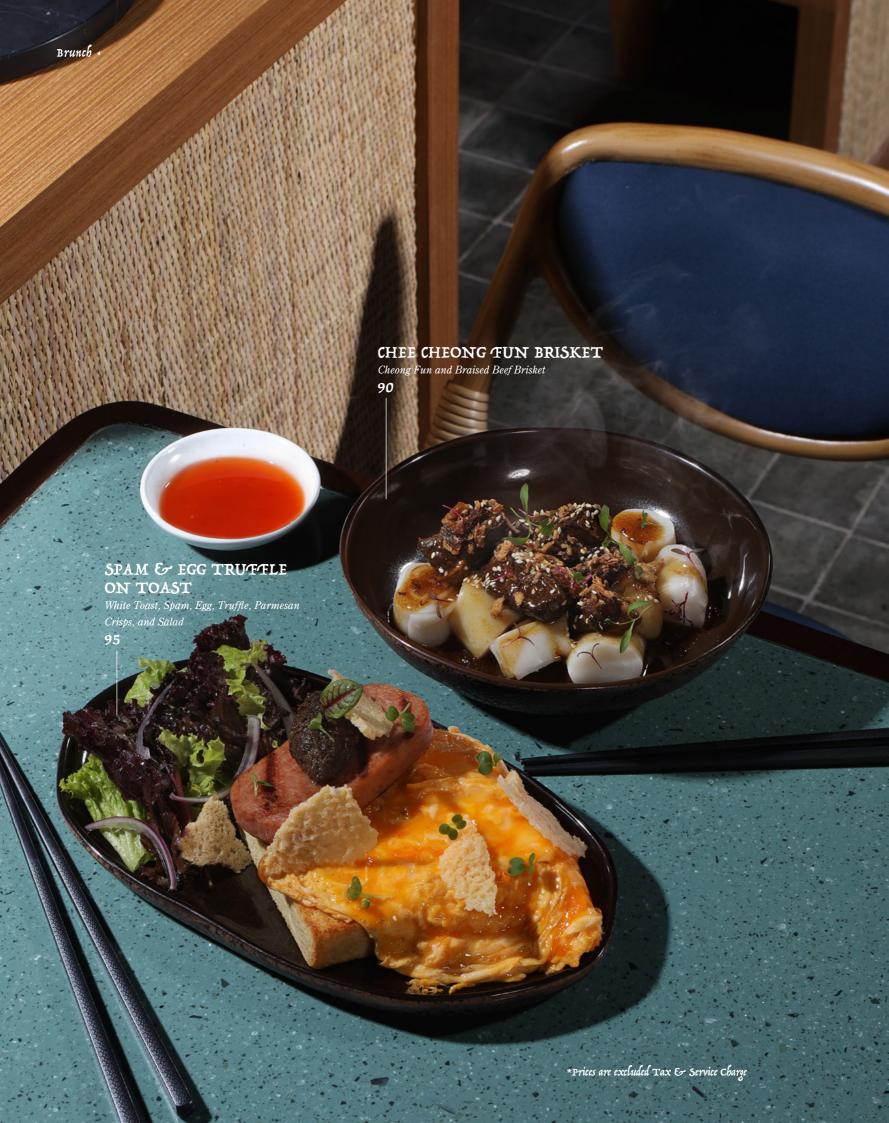

# BEET BRISKET NOODLE SOUP

Noodle, Braised Beef Brisket, Nai Bok Choy, Clear Broth, and Fried Garlic **90** 

## MALA WONTON NOODLE SOUP

Noodle, Mala Broth (with or without milk), Chicken Wonton, Nai Bok Choy, and Minced Chicken Toppings

85

choice of Moodle: Curly Moodle / Hong Kong Egg Moodle