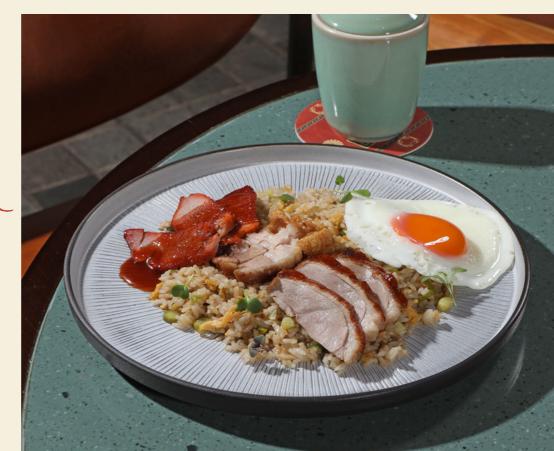

## TRIED RICE BBQ COMBINATION

Egg Fried Rice topped with Crispy Pork, Char Siu Pork, Roasted Duck, Gailan Stems, and Sunny Side Up Egg 130