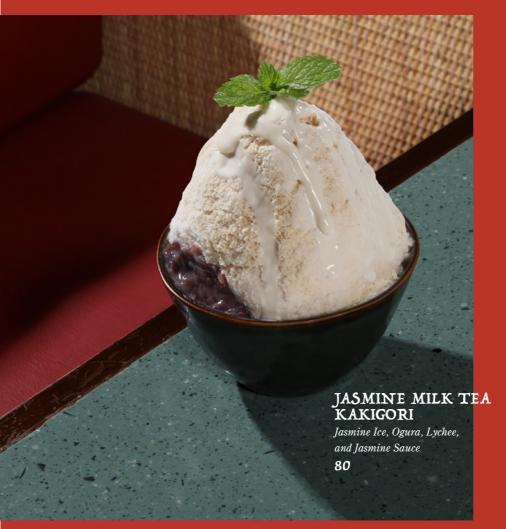

h (with or without milk), Chicken Wonton, Nai Bok Choy, and Minced Chicken Toppings

85







choice of Moodle: Curly Moodle / Hong Kong Egg Moodle

















## AL AL AL AL







HONG KONG BBQ COMBINATION (500gr) Platter of Crispy Pork, Char Siu Pork, and Roasted Duck 280

To Share (2-4 Pax)











### Ale Ale Ale









































- A. NUTELLA MILK TOAST

  Milk Toast, Peanut Butter, Nutella, and Butter

  75
- B. HK CHEESE EGG WATTLE
  HK Egg Wafile and Mozzarella Cheese
  75
- C. PEANUT BUTTER
  MILK TOAST

  Milk Toast, Peanut Butter,
  Crushed Peanuts, and Butter



# MANGO KAKIGORI Milk Ice, Mango Jelly, Mango Compote, Passion Fruit Sauce, Fresh Mango, and Mango Sauce MARKETING MANAGEMENT KINFOLK $O_{\underline{u}\underline{u}r}$ & Service Charge















#### FLAVOURED BEER



#### CRAFT BEER



| ISLAND BREWING PILSENER (330 ml) by can        | 75  |
|------------------------------------------------|-----|
| ISLAND BREWING SUMMER PALE ALE (330 ml) by can | 95  |
| KURA KURA ISLAND LAGER (330 ml) by can         | 100 |
| KURA KURA ISLAND ALE (330 ml) by can           | 110 |
| BLACK SAND BREWERY IPA (330 ml) by can         | 130 |



#### BEER

| SAN MIGUEL LIGHT (330 ml)    | 50  |
|------------------------------|-----|
| SAN MIGUEL PILSENER (330 ml) | 50  |
| BINTANG PINT (330 ml)        | 55  |
| CARLSBERG (330 ml)           | 60  |
| HEINEKEN PINT (330 ml)       | 60  |
| GUINNESS STOUT (330 ml)      | 65  |
| TSING TAO (330 ml)           | 70  |
| HOEGAARDEN ROSÉE (250 ml)    | 75  |
| HOEGAARDEN WITBIER (330 ml)  | 90