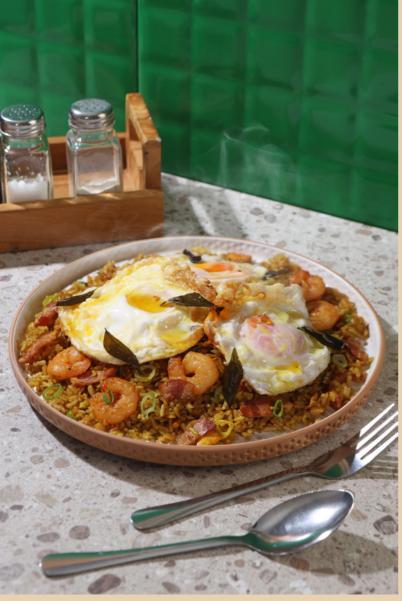

### CURRY PRAWN FRIED RICE

Curry Fried Rice, Bacon, Prawn, Chilli, and Fried Eggs
Personal
95

To Share (2-4 Pax) 165