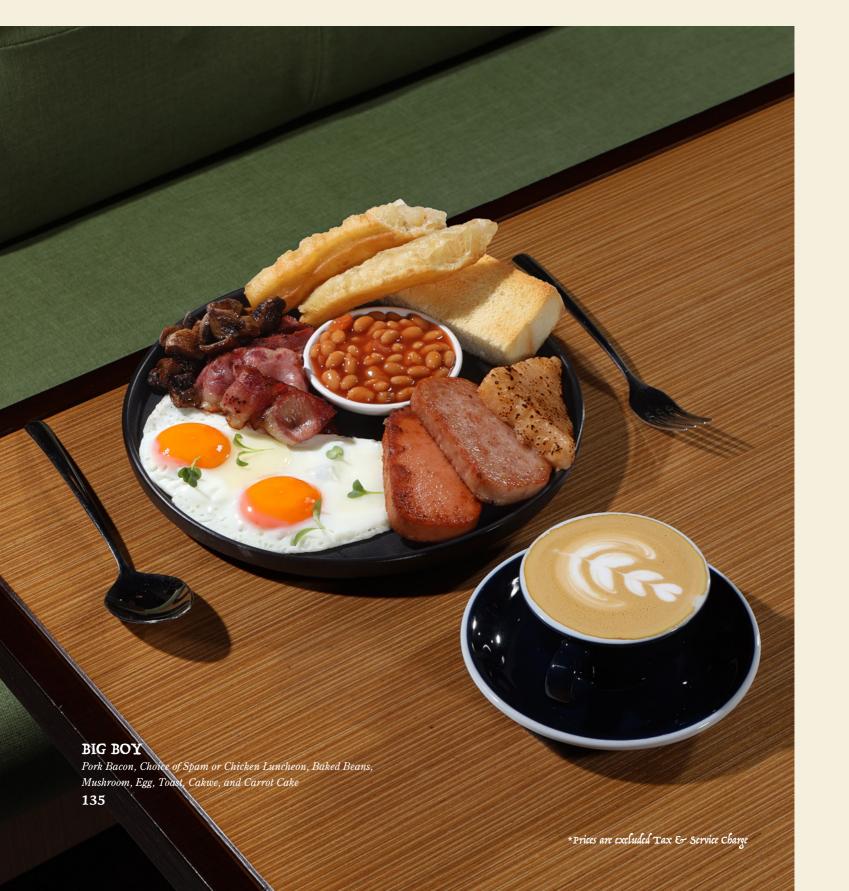

Polobund is an establishment by the Artisan Kuliner Group that blends Eastern and Western culture in the form of distinctive Hong Kong cuisine.

Polobund is inviting people to explore a little bit of Hong Kong culture through its food.

There is something for everyone to enjoy at Polobund's wide selection of food, which includes anything from steaming fusion Dim Sum to mouthwatering street snacks to Western meals prepared in the Hong Kong way.

With its cozy ambiance, exquisite meal, and crafted beer selection, Polobund has won the hearts of many customers.

We take pride in using high quality ingredients to ensure a fulfilling dining experience for everyone.













HONG KONG EGG WATTLE WITH TRIED CHICKEN & MALA ICE CREAM

Hong Kong Waffle, Salt & Pepper Fried Chicken Bites, Maple Syrup, and Mala Ice Cream

80

















































### LU ROU TAN BAKED RICE

Braised Pork Belly, Egg, Rice, and 'Meigan Cai' (Sayur Asin) 90



## TRIED RICE BBQ COMBINATION

Egg Fried Rice topped with Crispy Pork, Char Siu Pork, Roasted Duck, Gailan Stems, and Sunny Side Up Egg 130





### CURRY PRAWN FRIED RICE

Curry Fried Rice, Bacon, Prawn, Chilli, and Fried Eggs
Personal
95

To Share (2-4 Pax) 165

### TOBIKO TRIED RICE

3 Colours Tobiko, HK Fried Rice, and Fried Eggs

Personal 85 To Share (2-4 Pax) 150





### STIR-FRY MAC HONG KONG STYLE

Stir-Fry Macaroni, Egg, and Chicken Lap Chiong **80** 













# BEET BRISKET NOODLE SOU