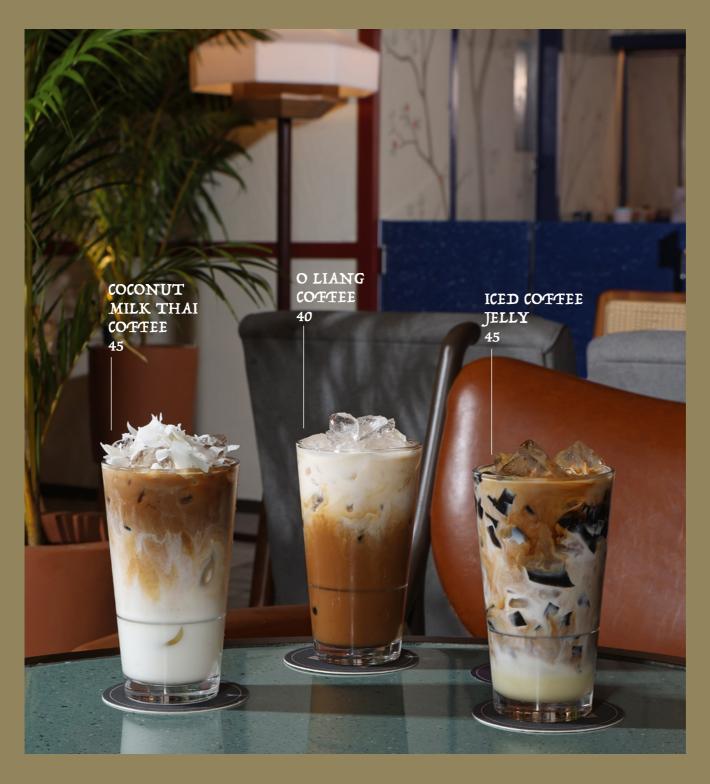

## TRADITIONAL (COTTEE

ES KOPI SUSU GULA AREN

35

HOT / ICED VIETNAMESE COFFEE

35/40