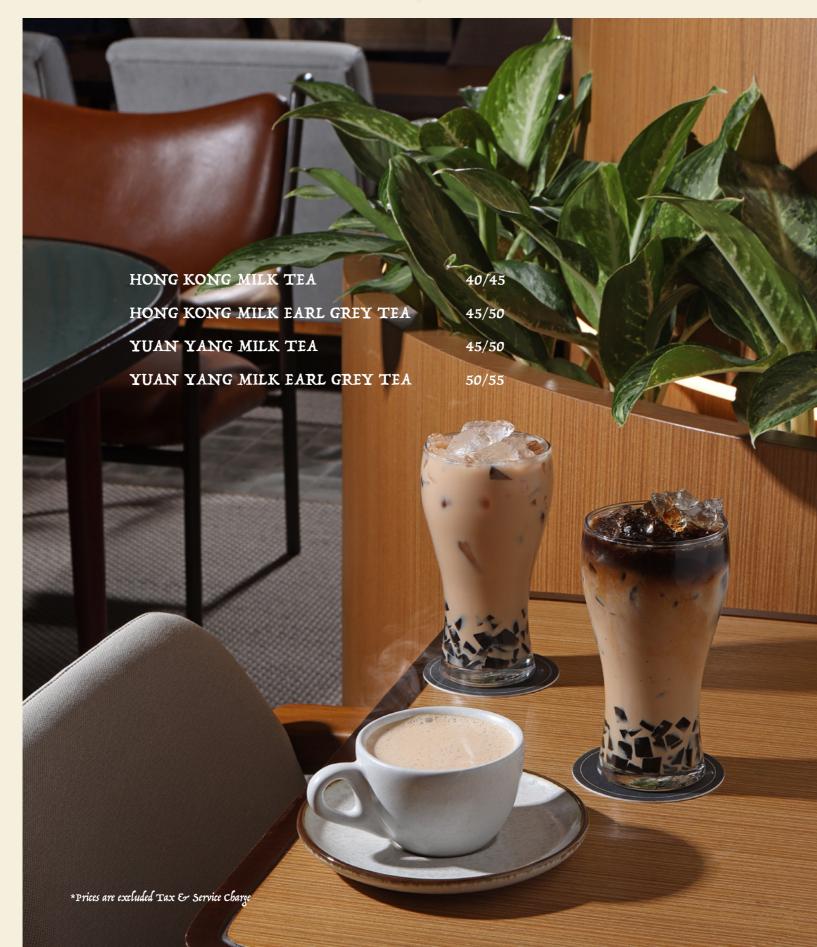

#### HOT TEA

| BAI MU DAN            | 40 |
|-----------------------|----|
| BLACK TEA             | 4  |
| CHAMOMILE TEA         | 4  |
| CHRYSANTHEMUM TEA     | 4  |
| EARL GREY TEA         | 4  |
| JASMINE GREEN TEA     | 4  |
| ROASTED OOLONG TEA    | 4  |
| ICED TEA              |    |
| TRESH BREWED ICED TEA | 3. |
| LYCHEE ICED TEA       | 4  |
| YUZU LEMON TEA        | 4. |