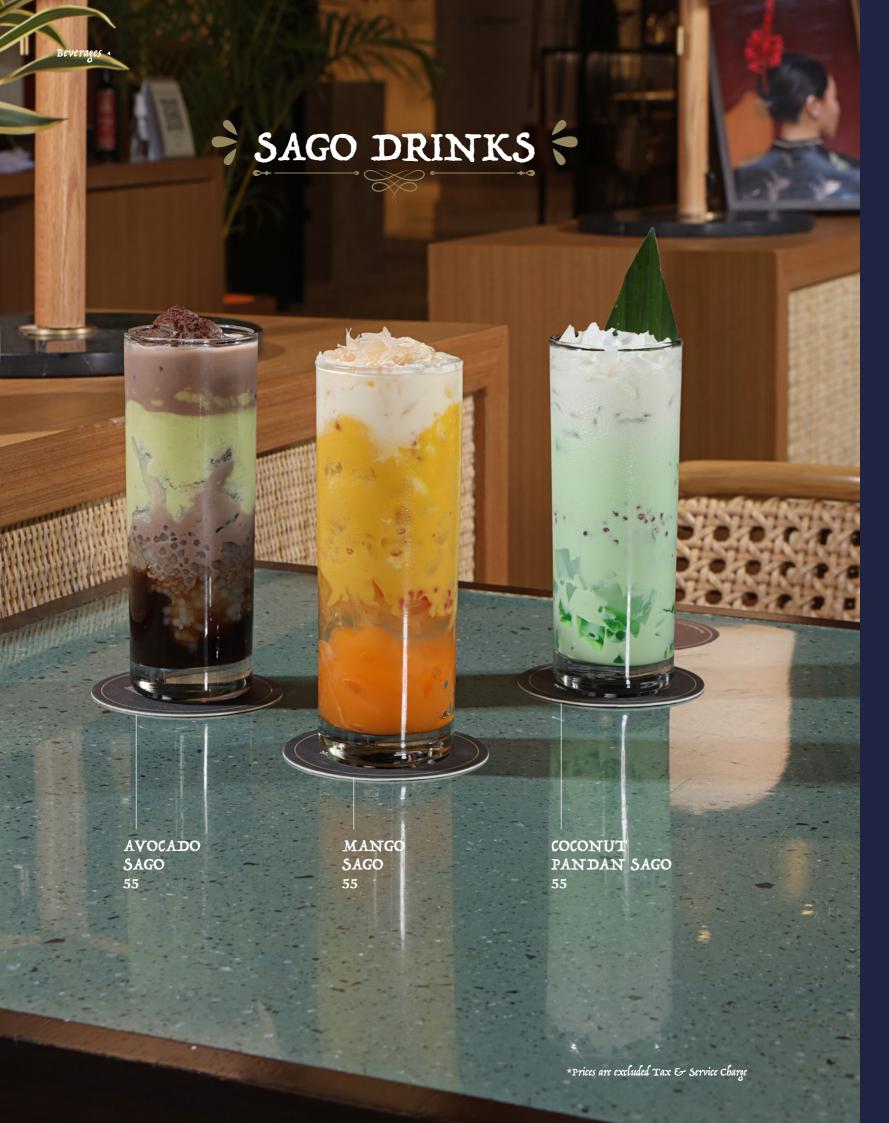

------|-----|
| ISLAND BREWING SUMMER PALE ALE (330 ml) by can | 95  |
| KURA KURA ISLAND LAGER (330 ml) by can         | 100 |
| KURA KURA ISLAND ALE (330 ml) by can           | 110 |
| BLACK SAND BREWERY IPA (330 ml) by can         | 130 |



#### BEER

| SAN MIGUEL LIGHT (330 ml)    | 50  |
|------------------------------|-----|
| SAN MIGUEL PILSENER (330 ml) | 50  |
| BINTANG PINT (330 ml)        | 55  |
| CARLSBERG (330 ml)           | 60  |
| HEINEKEN PINT (330 ml)       | 60  |
| GUINNESS STOUT (330 ml)      | 65  |
| TSING TAO (330 ml)           | 70  |
| HOEGAARDEN ROSÉE (250 ml)    | 75  |
| HOEGAARDEN WITBIER (330 ml)  | 90  |
| CORONA (330 ml)              | 95  |
| ERDINGER DUNKLE (500ml)      | 220 |
| ERDINGER FINE YEAST (500 ml) | 220 |





#### POLOBUND TRUIT ICED TEA







#### HOT

| ESPRESSO   | 30 |
|------------|----|
| AMERICANO  | 35 |
| CAPPUCCINO | 40 |
| LATTE      | 40 |
| PICCOLO    | 40 |
| MOCHA      | 45 |

#### **ICED**



ICED AMERICANO 40
ICED CAPPUCCINO 45
ICED LATTE 45



## TRADITIONAL (COTTEE





ES KOPI SUSU GULA AREN

35

HOT / ICED VIETNAMESE COFFEE

35/40







#### HOT TEA

| BAI MU DAN            | 40 |
|-----------------------|----|
| BLACK TEA             | 4  |
| CHAMOMILE TEA         | 4  |
| CHRYSANTHEMUM TEA     | 4  |
| EARL GREY TEA         | 4  |
| JASMINE GREEN TEA     | 4  |
| ROASTED OOLONG TEA    | 4  |
| ICED TEA              |    |
| TRESH BREWED ICED TEA | 3. |
| LYCHEE ICED TEA       | 4  |
| YUZU LEMON TEA        | 4. |



| APPLE                               | 60 |  |
|-------------------------------------