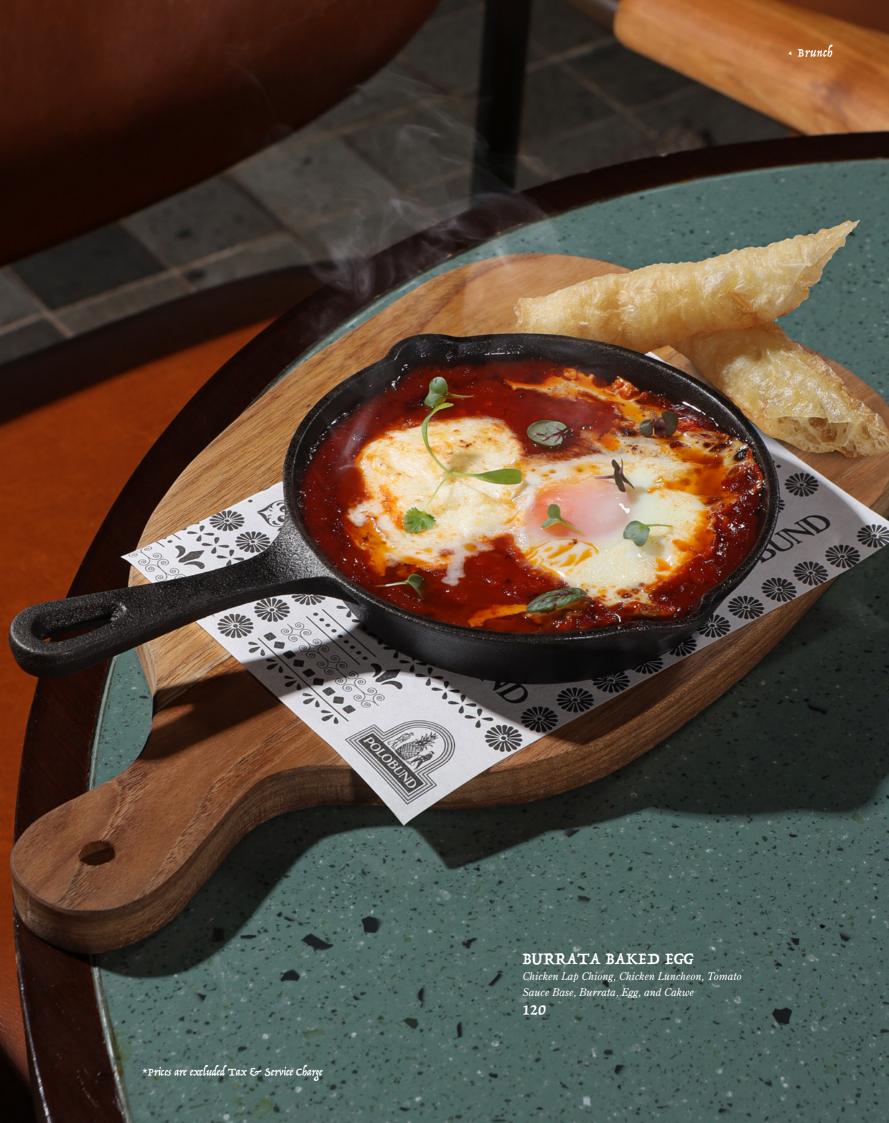

### LU ROU TAN BAKED RICE

Braised Pork Belly, Egg, Rice, and 'Meigan Cai' (Sayur Asin) 90