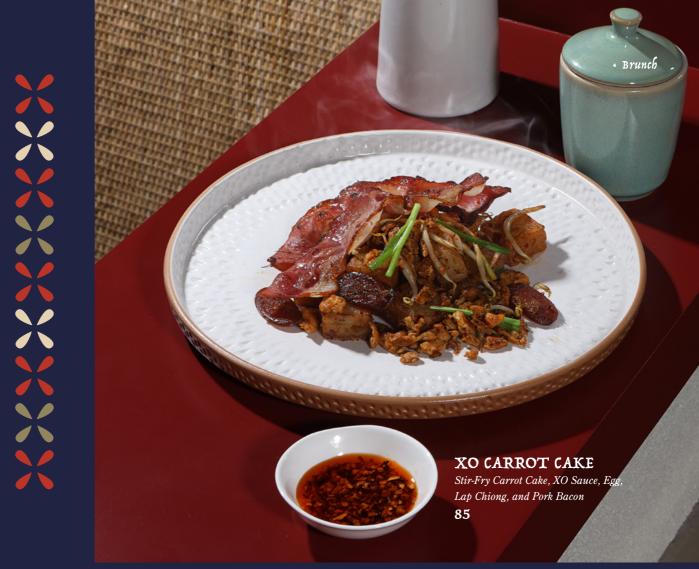

### STIR-FRY MAC HONG KONG STYLE

Stir-Fry Macaroni, Egg, and Chicken Lap Chiong **80** 