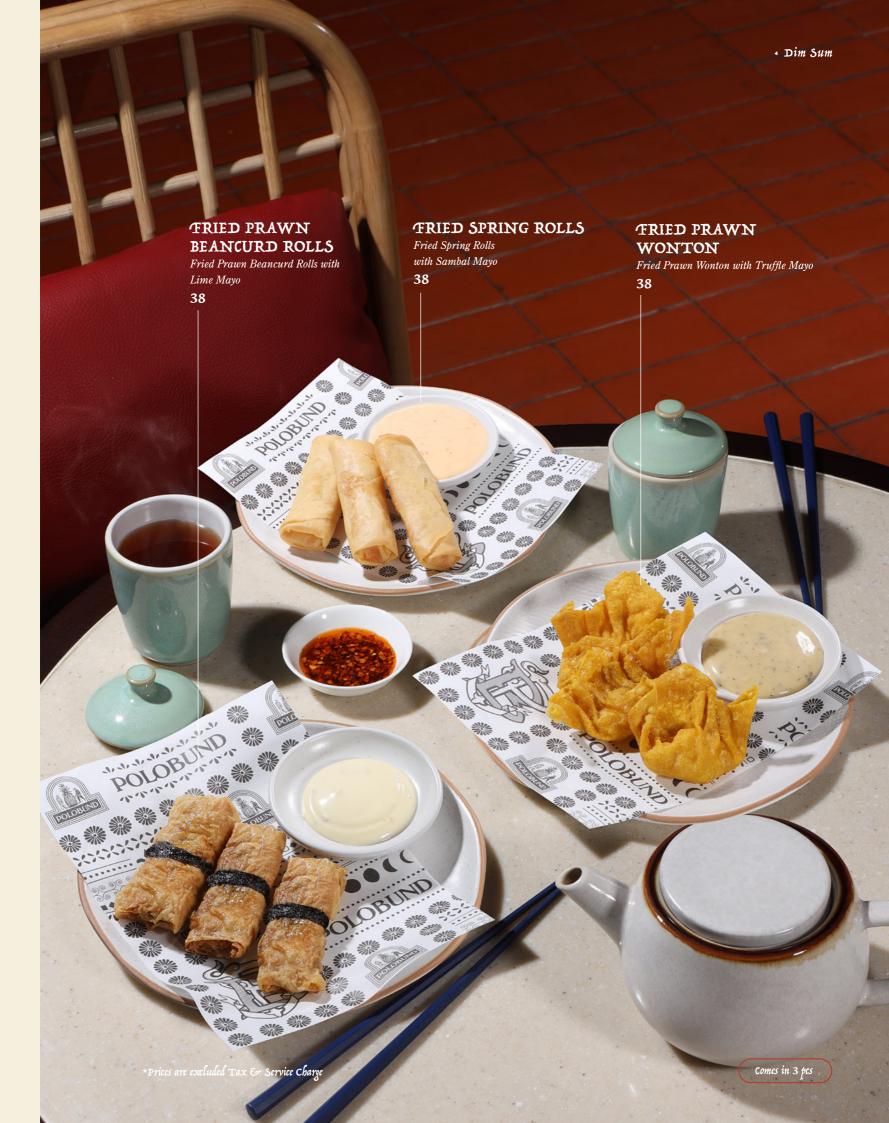

There is something for everyone to enjoy at Polobund's wide selection of food, which includes anything from steaming fusion Dim Sum to mouthwatering street snacks to Western meals prepared in the Hong Kong way.

With its cozy ambiance, exquisite meal, and crafted beer selection, Polobund has won the hearts of many customers.

We take pride in using high quality ingredients to ensure a fulfilling dining experience for everyone.