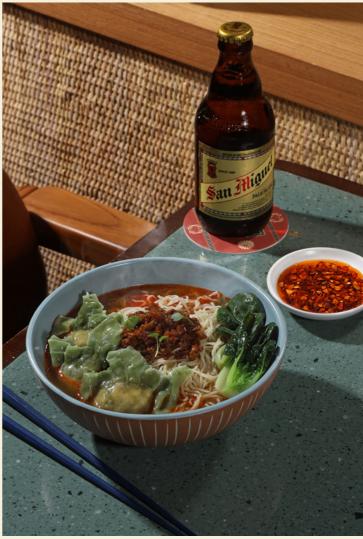

## MALA WONTON NOODLE SOUP

Noodle, Mala Broth (with or without milk), Chicken Wonton, Nai Bok Choy, and Minced Chicken Toppings

85

choice of Moodle: Curly Moodle / Hong Kong Egg Moodle