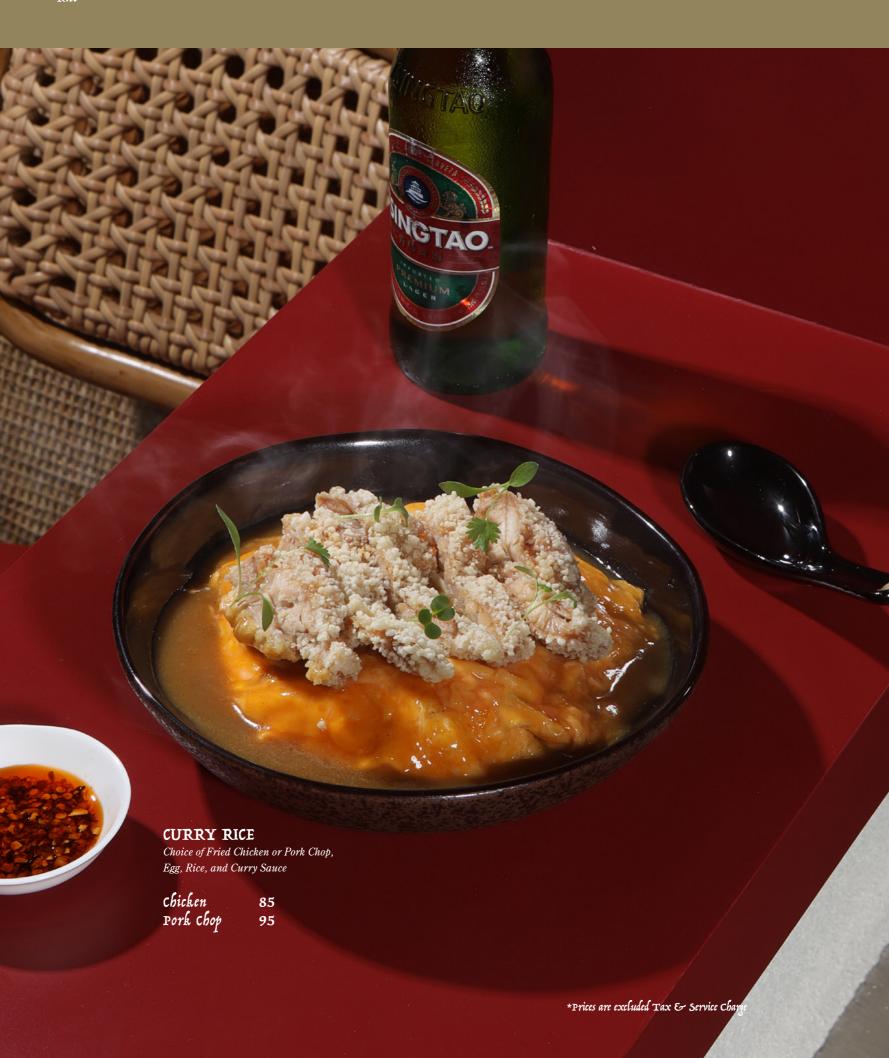

### CURRY PRAWN FRIED RICE

Curry Fried Rice, Bacon, Prawn, Chilli, and Fried Eggs
Personal
95

To Share (2-4 Pax) 165