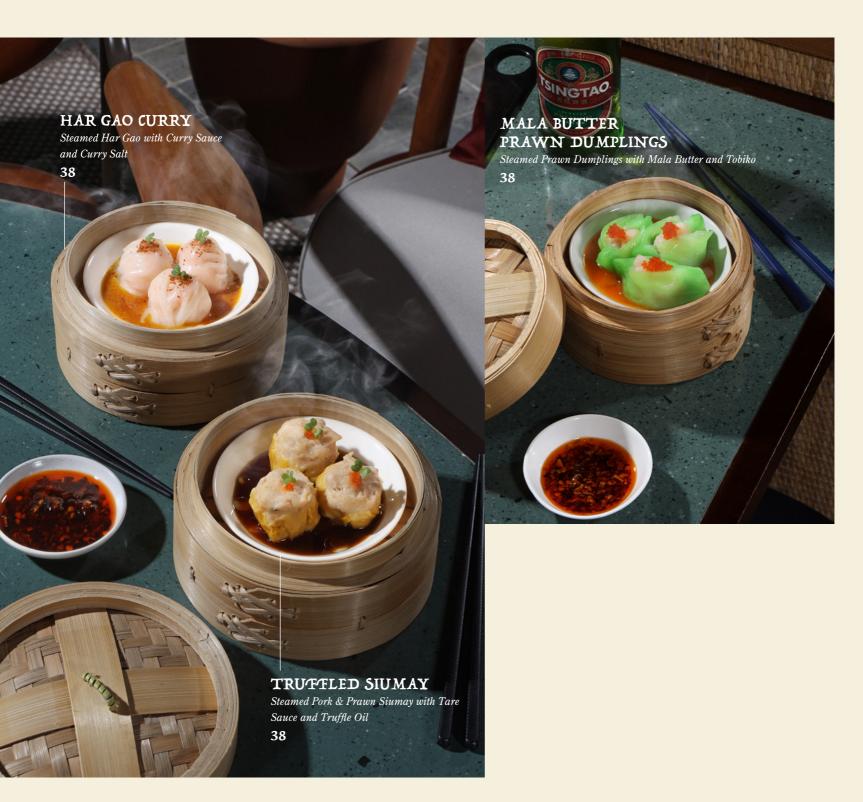

There is something for everyone to enjoy at Polobund's wide selection of food, which includes anything from steaming fusion Dim Sum to mouthwatering street snacks to Western meals prepared in the Hong Kong way.

With its cozy ambiance, exquisite meal, and crafted beer selection, Polobund has won the hearts of many customers.

We take pride in using high quality ingredients to ensure a fulfilling dining experience for everyone.