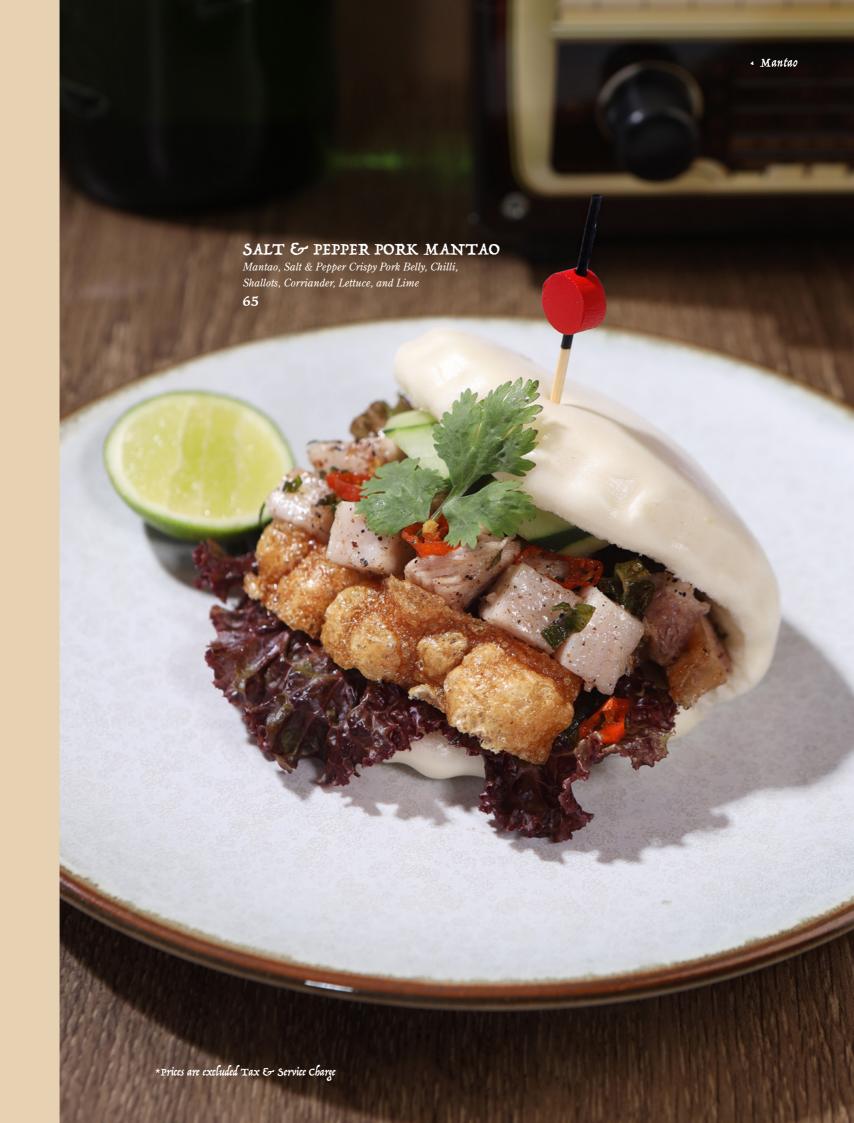

an Kuliner Group that blends Eastern and Western culture in the form of distinctive Hong Kong cuisine.

Polobund is inviting people to explore a little bit of Hong Kong culture through its food.

There is something for everyone to enjoy at Polobund's wide selection of food, which includes anything from steaming fusion Dim Sum to mouthwatering street snacks to Western meals prepared in the Hong Kong way.

With its cozy ambiance, exquisite meal, and crafted beer selection, Polobund has won the hearts of many customers.

We take pride in using high quality ingredients to ensure a fulfilling dining experience for everyone.













HONG KONG EGG WATTLE WITH TRIED CHICKEN & MALA ICE CREAM

Hong Kong Waffle, Salt & Pepper Fried Chicken Bites, Maple Syrup, and Mala Ice Cream

80

















































### LU ROU TAN BAKED RICE

Braised Pork Belly, Egg, Rice, and 'Meigan Cai' (Sayur Asin) 90



## TRIED RICE BBQ COMBINATION

Egg Fried Rice topped with Crispy Pork, Char Siu Pork, Roasted Duck, Gailan Stems, and Sunny Side Up Egg 130





### CURRY PRAWN FRIED RICE

Curry Fried Rice, Bacon, Prawn, Chilli, and Fried Eggs
Personal
95

To Share (2-4 Pax) 165

### TOBIKO TRIED RICE

3 Colours Tobiko, HK Fried Rice, and Fried Eggs

Personal 85 To Share (2-4 Pax) 150





### STIR-FRY MAC HONG KONG STYLE

Stir-Fry Macaroni, Egg, and Chicken Lap Chiong **80** 













# BEET BRISKET NOODLE SOUP

Noodle, Braised Beef Brisket, Nai Bok Choy, Clear Broth, and Fried Garlic **90** 

## MALA WONTON NOODLE SOUP

Noodle, Mala Broth (with or without milk), Chicken W