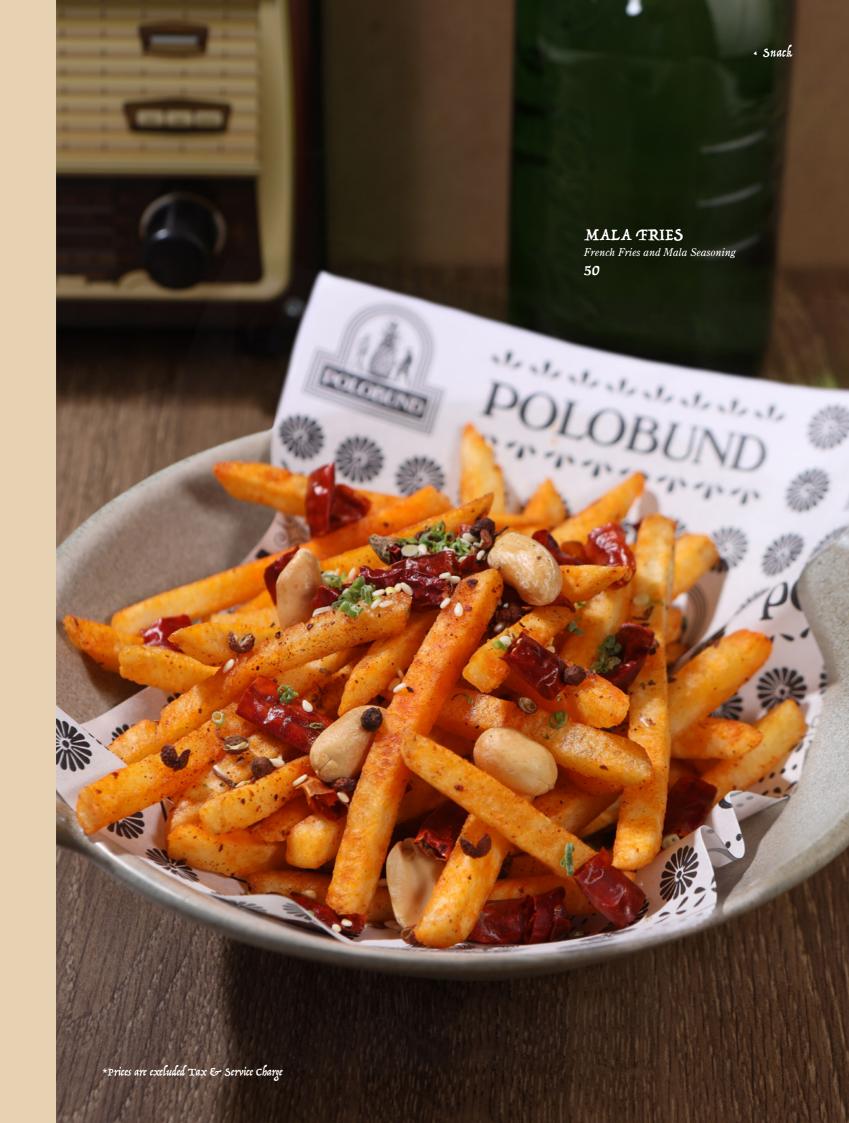

HONG KONG EGG WATTLE WITH TRIED CHICKEN & MALA ICE CREAM

Hong Kong Waffle, Salt & Pepper Fried Chicken Bites, Maple Syrup, and Mala Ice Cream

80