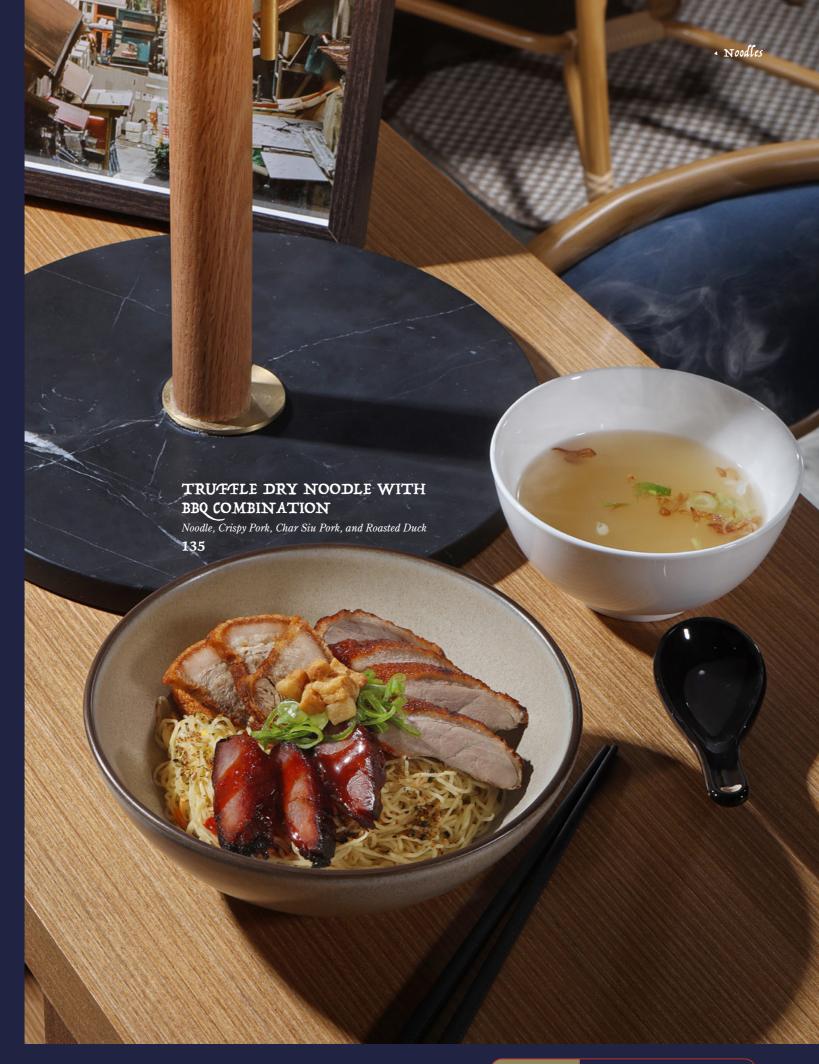

## AL AL AL AL

HONG KONG BBQ COMBINATION (500gr) Platter of Crispy Pork, Char Siu Pork, and Roasted Duck 280

To Share (2-4 Pax)