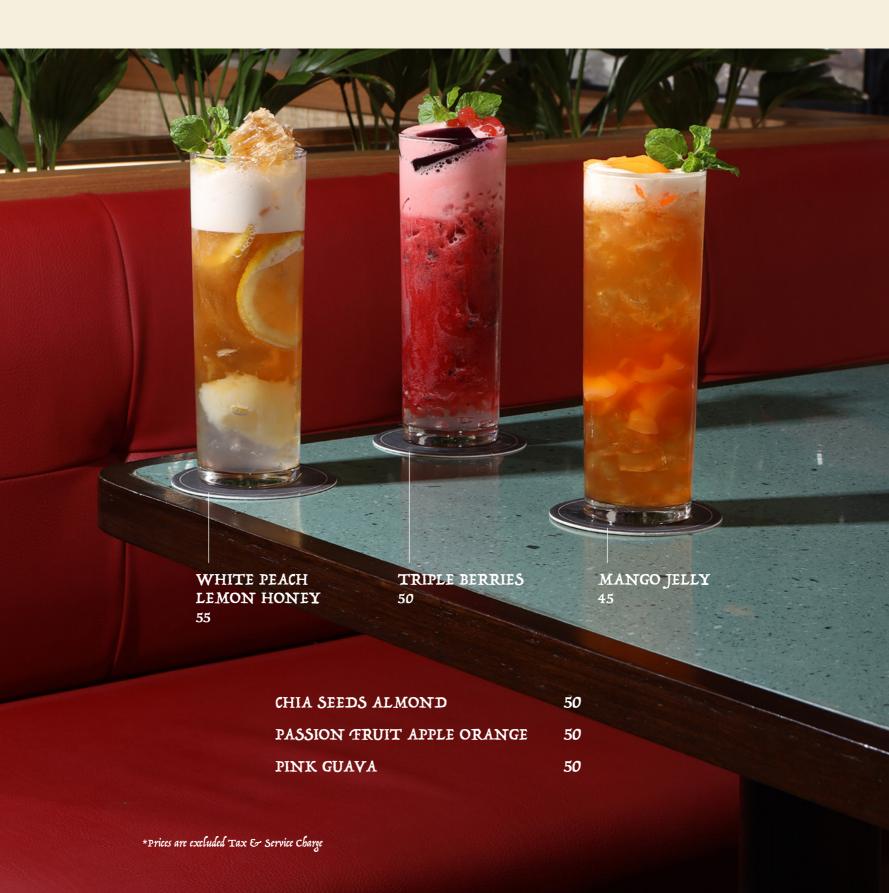

--------|-----|
| ISLAND BREWING SUMMER PALE ALE (330 ml) by can | 95  |
| KURA KURA ISLAND LAGER (330 ml) by can         | 100 |
| KURA KURA ISLAND ALE (330 ml) by can           | 110 |
| BLACK SAND BREWERY IPA (330 ml) by can         | 130 |



#### BEER

| SAN MIGUEL LIGHT (330 ml)    | 50  |
|------------------------------|-----|
| SAN MIGUEL PILSENER (330 ml) | 50  |
| BINTANG PINT (330 ml)        | 55  |
| CARLSBERG (330 ml)           | 60  |
| HEINEKEN PINT (330 ml)       | 60  |
| GUINNESS STOUT (330 ml)      | 65  |
| TSING TAO (330 ml)           | 70  |
| HOEGAARDEN ROSÉE (250 ml)    | 75  |
| HOEGAARDEN WITBIER (330 ml)  | 90  |
| CORONA (330 ml)              | 95  |
| ERDINGER DUNKLE (500ml)      | 220 |
| ERDINGER FINE YEAST (500 ml) | 220 |





#### POLOBUND TRUIT ICED TEA







#### HOT

| ESPRESSO   | 30 |
|------------|----|
| AMERICANO  | 35 |
| CAPPUCCINO | 40 |
| LATTE      | 40 |
| PICCOLO    | 40 |
| MOCHA      | 45 |

#### **ICED**



ICED AMERICANO 40
ICED CAPPUCCINO 45
ICED LATTE 45



## TRADITIONAL (COTTEE





ES KOPI SUSU GULA AREN

35

HOT / ICED VIETNAMESE COFFEE

35/40







#### HOT TEA

| BAI MU DAN            | 40 |
|-----------------------|----|
| BLACK TEA             | 4  |
| CHAMOMILE TEA         | 4  |
| CHRYSANTHEMUM TEA     | 4  |
| EARL GREY TEA         | 4  |
| JASMINE GREEN TEA     | 4  |
| ROASTED OOLONG TEA    | 4  |
| ICED TEA              |    |
| TRESH BREWED ICED TEA | 3. |
| LYCHEE ICED TEA       | 4  |
| YUZU LEMON TEA        | 4. |



| APPLE                               | 60 |  |
|-----------------------------------