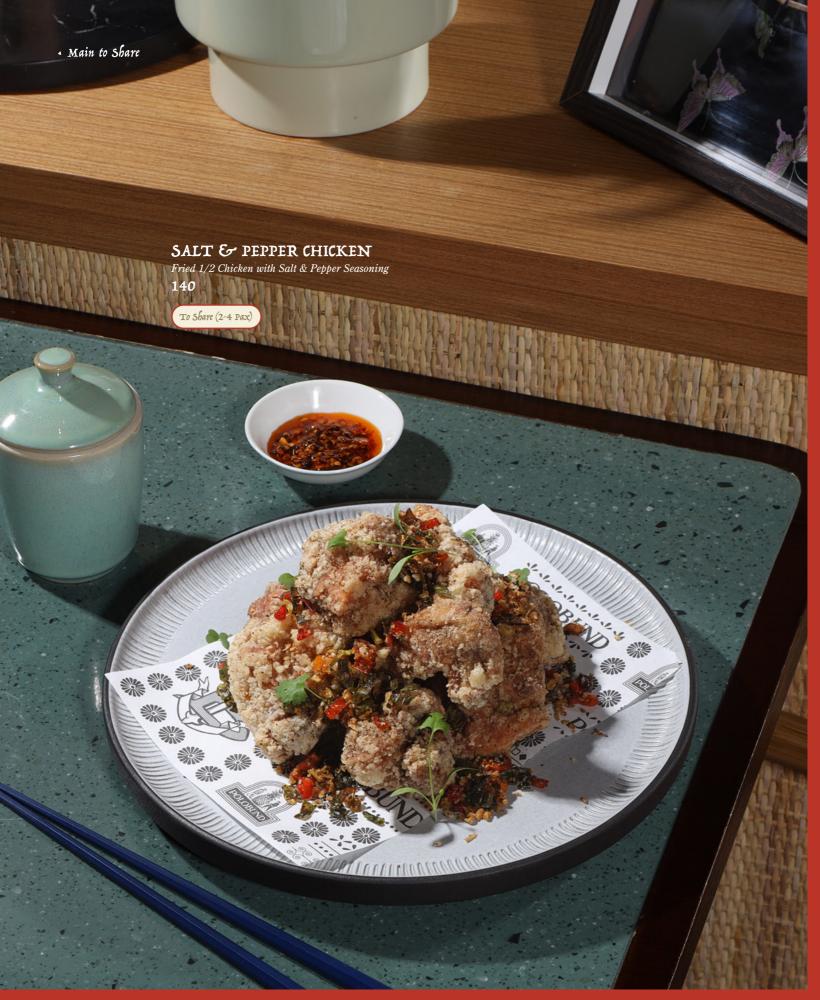

## AL AL AL AL

HONG KONG BBQ COMBINATION (500gr) Platter of Crispy Pork, Char Siu Pork, and Roasted Duck 280

To Share (2-4 Pax)