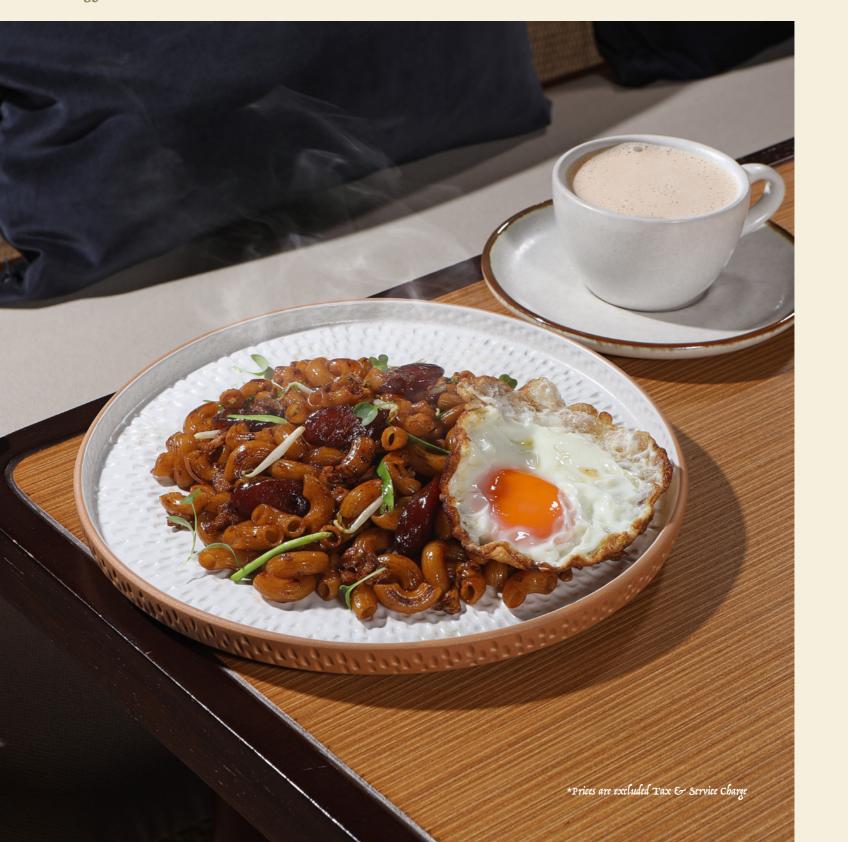

### STIR-FRY MAC HONG KONG STYLE

Stir-Fry Macaroni, Egg, and Chicken Lap Chiong **80** 