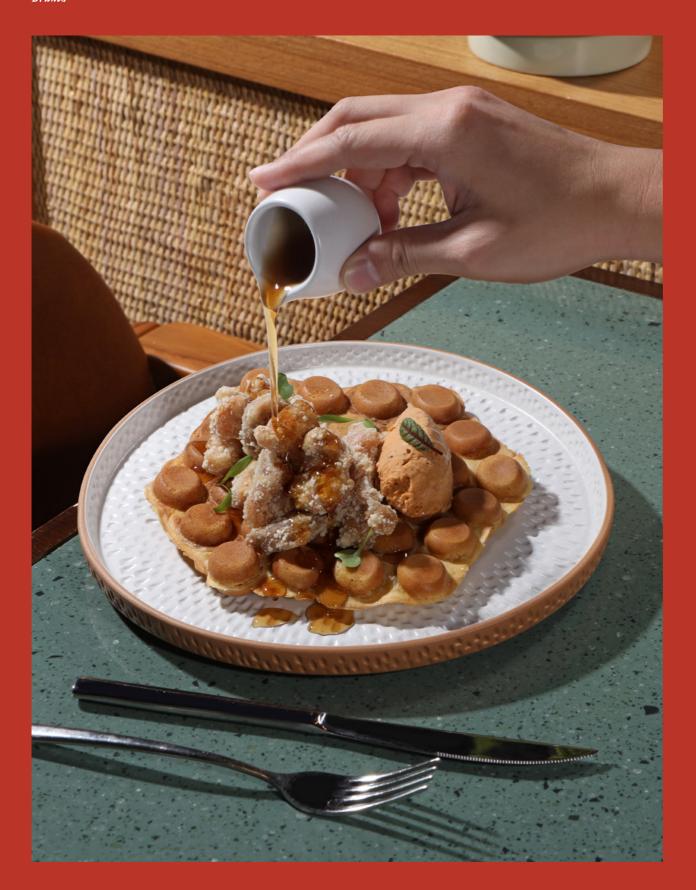

HONG KONG EGG WATTLE WITH TRIED CHICKEN & MALA ICE CREAM

Hong Kong Waffle, Salt & Pepper Fried Chicken Bites, Maple Syrup, and Mala Ice Cream

80