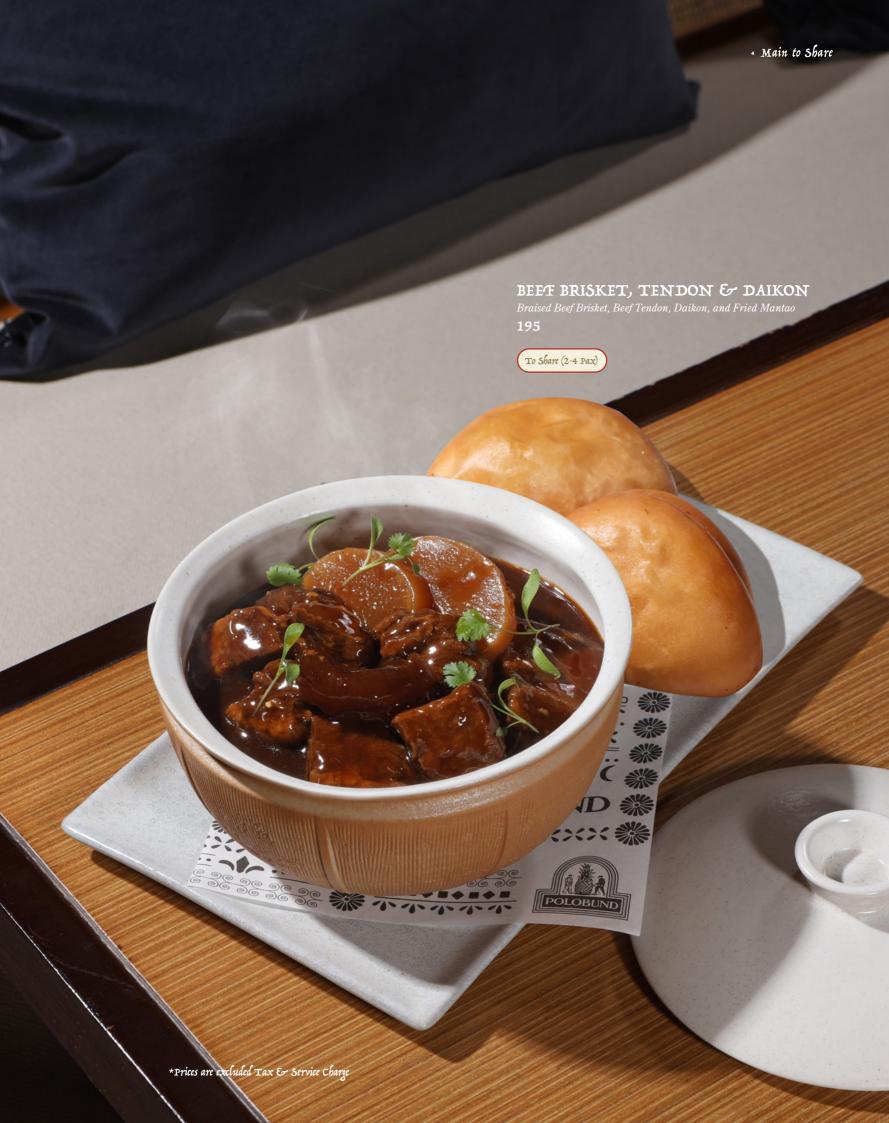

# BEET BRISKET NOODLE SOUP

Noodle, Braised Beef Brisket, Nai Bok Choy, Clear Broth, and Fried Garlic **90** 