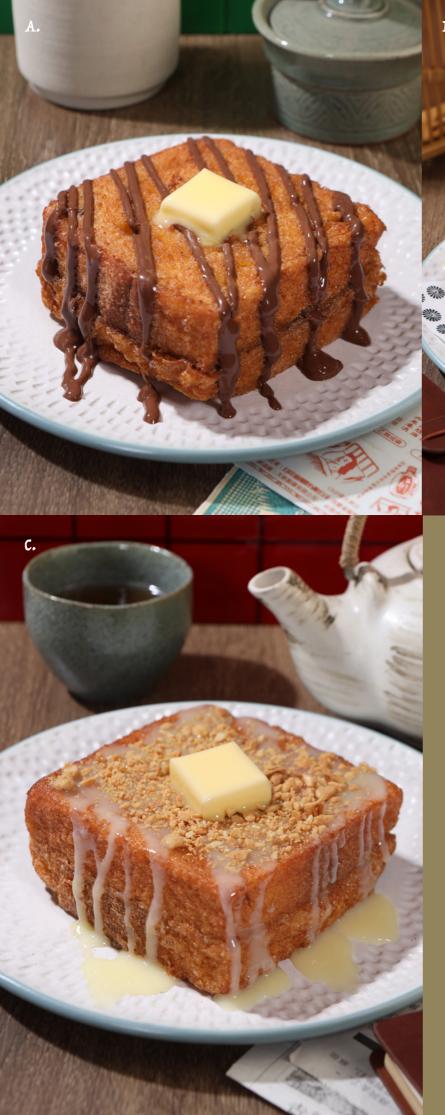

### Ale Ale Ale

- A. NUTELLA MILK TOAST

  Milk Toast, Peanut Butter, Nutella, and Butter

  75
- B. HK CHEESE EGG WATTLE
  HK Egg Wafile and Mozzarella Cheese
  75
- C. PEANUT BUTTER
  MILK TOAST

  Milk Toast, Peanut Butter,
  Crushed Peanuts, and Butter