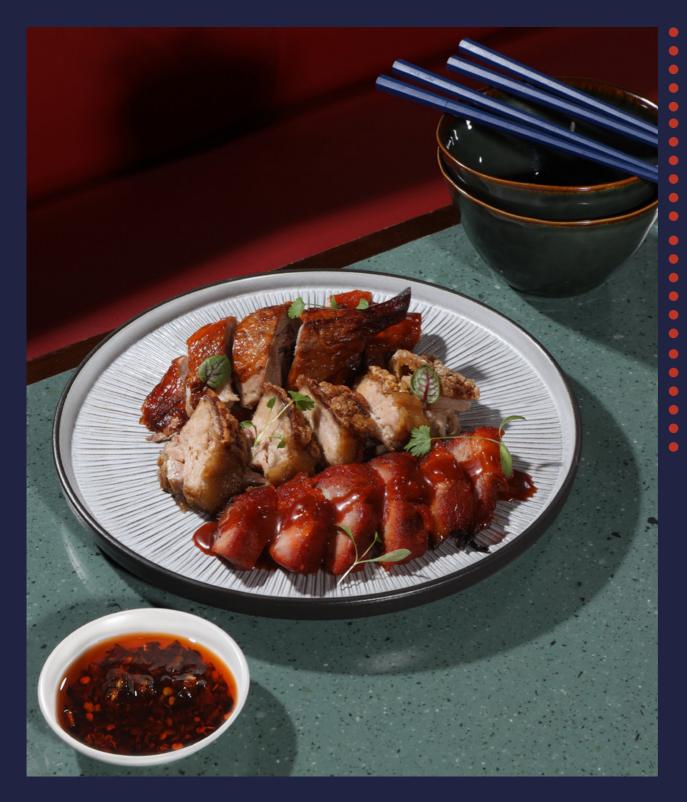

## AL AL AL AL

HONG KONG BBQ COMBINATION (500gr) Platter of Crispy Pork, Char Siu Pork, and Roasted Duck 280

To Share (2-4 Pax)