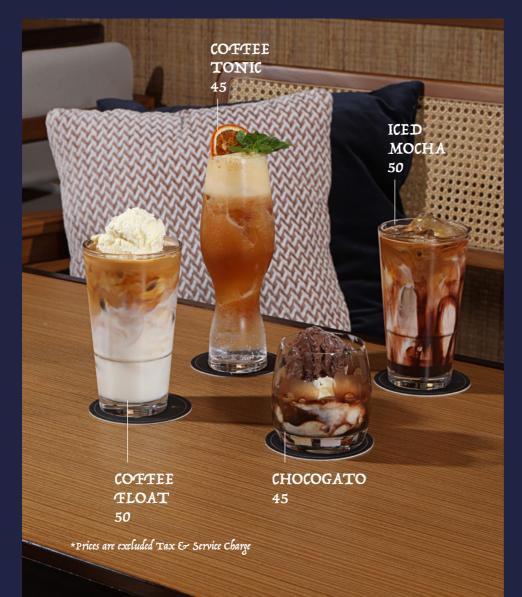

#### HOT

| ESPRESSO   | 30 |
|------------|----|
| AMERICANO  | 35 |
| CAPPUCCINO | 40 |
| LATTE      | 40 |
| PICCOLO    | 40 |
| MOCHA      | 45 |

#### **ICED**

ICED AMERICANO 40
ICED CAPPUCCINO 45
ICED LATTE 45