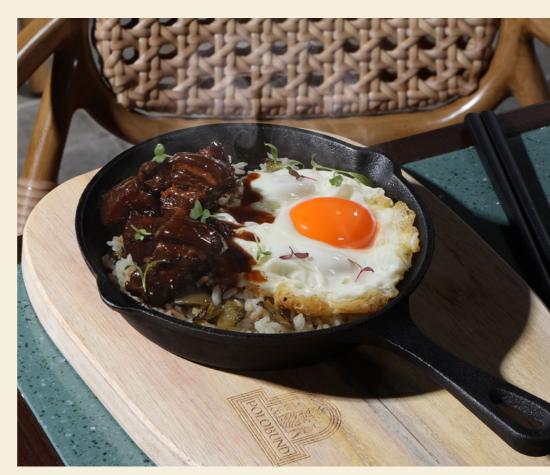

### LU ROU TAN BAKED RICE

Braised Pork Belly, Egg, Rice, and 'Meigan Cai' (Sayur Asin) 90