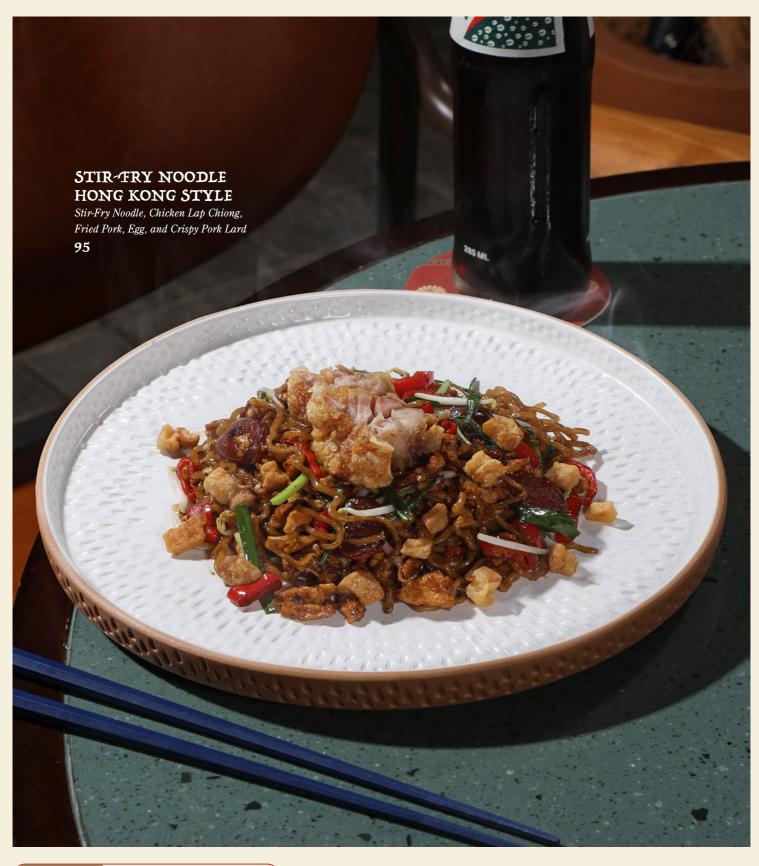

### STIR-FRY MAC HONG KONG STYLE

Stir-Fry Macaroni, Egg, and Chicken Lap Chiong **80** 