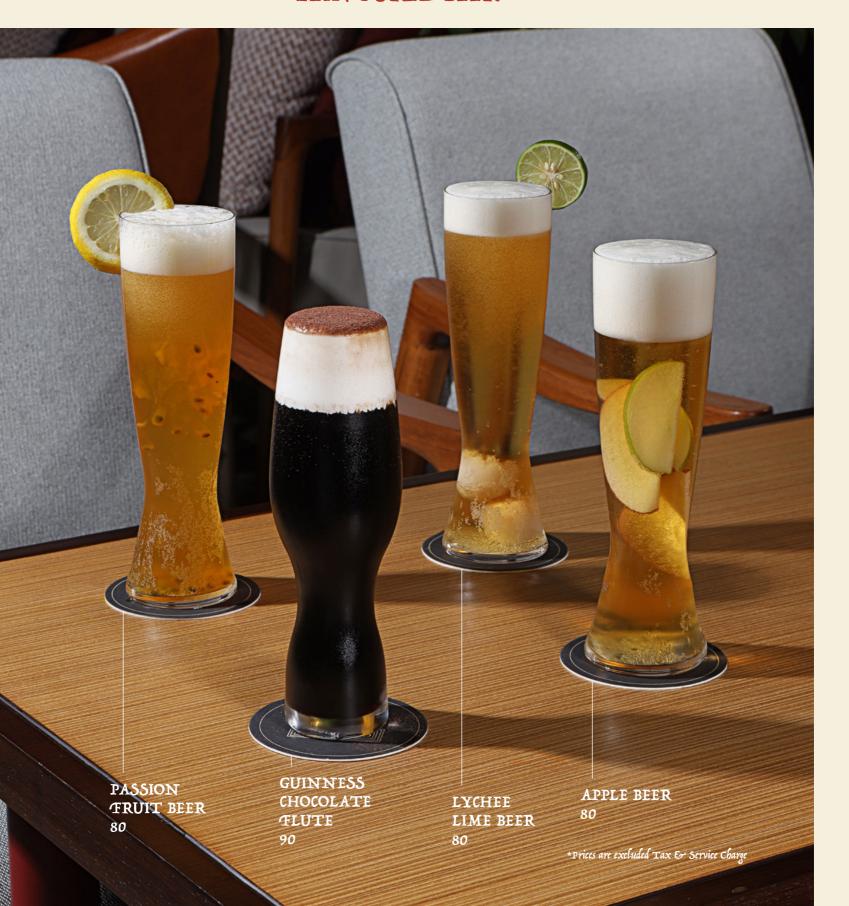

onton, Nai Bok Choy, and Minced Chicken Toppings

85







choice of Moodle: Curly Moodle / Hong Kong Egg Moodle

















## AL AL AL AL







HONG KONG BBQ COMBINATION (500gr) Platter of Crispy Pork, Char Siu Pork, and Roasted Duck 280

To Share (2-4 Pax)











### Ale Ale Ale









































- A. NUTELLA MILK TOAST

  Milk Toast, Peanut Butter, Nutella, and Butter

  75
- B. HK CHEESE EGG WATTLE
  HK Egg Wafile and Mozzarella Cheese
  75
- C. PEANUT BUTTER
  MILK TOAST

  Milk Toast, Peanut Butter,
  Crushed Peanuts, and Butter



# MANGO KAKIGORI Milk Ice, Mango Jelly, Mango Compote, Passion Fruit Sauce, Fresh Mango, and Mango Sauce MARKETING MANAGEMENT KINFOLK $O_{\underline{u}\underline{u}r}$ & Service Charge















#### FLAVOURED BEER



#### CRAFT BEER



| ISLAND BREWING PILSENER (330 ml) by can        | 75  |
|------------------------------------------------|-----|
| ISLAND BREWING SUMMER PALE ALE (330 ml) by can | 95  |
| KURA KURA ISLAND LAGER (330 ml) by can         | 100 |
| KURA KURA ISLAND ALE (330 ml) by can           | 110 |
| BLACK SAND BREWERY IPA (330 ml) by can         | 130 |



#### BEER

| SAN MIGUEL LIGHT (330 ml)    | 50  |
|------------------------------|-----|
| SAN MIGUEL PILSENER (330 ml) | 50  |
| BINTANG PINT (330 ml)        | 55  |
| CARLSBERG (330 ml)           | 60  |
| HEINEKEN PINT (330 ml)       | 60  |
| GUINNESS STOUT (330 ml)      | 65  |
| TSING TAO (330 ml)           | 70  |
| HOEGAARDEN ROSÉE (250 ml)    | 75  |
| HOEGAARDEN WITBIER (330 ml)  | 90  |
| CORONA (330 ml)              |