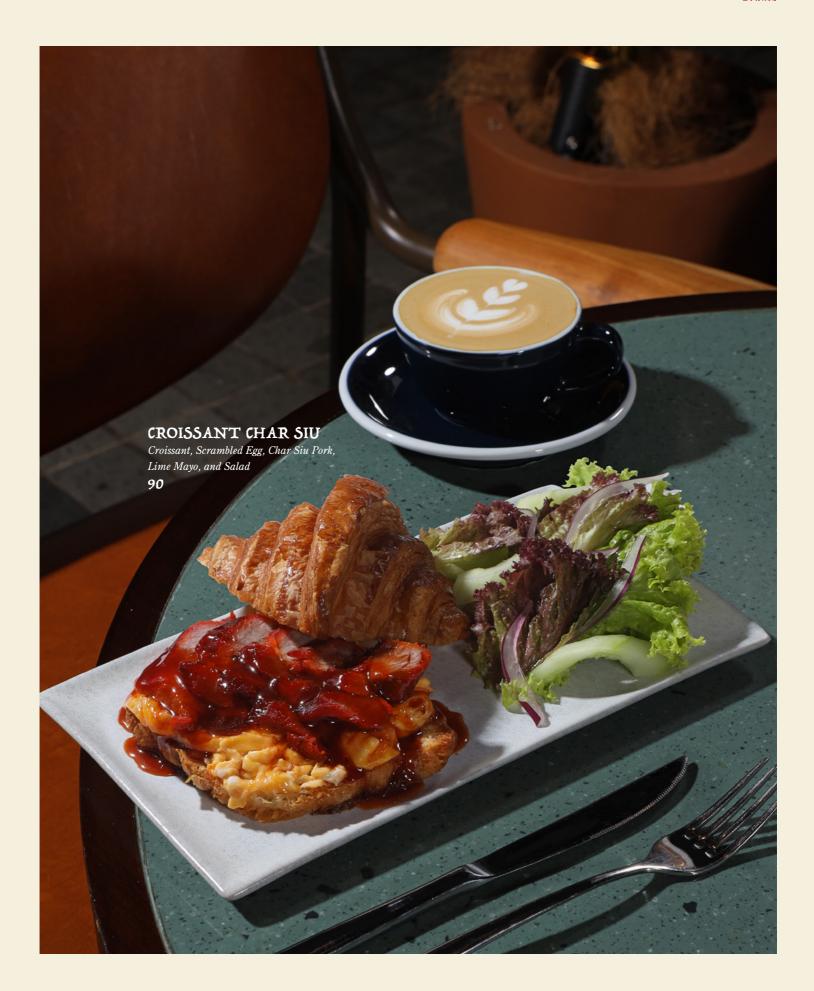

Polobund is an establishment by the Artisan Kuliner Group that blends Eastern and Western culture in the form of distinctive Hong Kong cuisine.

Polobund is inviting people to explore a little bit of Hong Kong culture through its food.

There is something for everyone to enjoy at Polobund's wide selection of food, which includes anything from steaming fusion Dim Sum to mouthwatering street snacks to Western meals prepared in the Hong Kong way.

With its cozy ambiance, exquisite meal, and crafted beer selection, Polobund has won the hearts of many customers.

We take pride in using high quality ingredients to ensure a fulfilling dining experience for everyone.













HONG KONG EGG WATTLE WITH TRIED CHICKEN & MALA ICE CREAM

Hong Kong Waffle, Salt & Pepper Fried Chicken Bites, Maple Syrup, and Mala Ice Cream

80

















































### LU ROU TAN BAKED RICE

Braised Pork Belly, Egg, Rice, and 'Meigan Cai' (Sayur Asin) 90



## TRIED RICE BBQ COMBINATION

Egg Fried Rice topped with Crispy Pork, Char Siu Pork, Roasted Duck, Gailan Stems, and Sunny Side Up Egg 130





### CURRY PRAWN FRIED RICE

Curry Fried Rice, Bacon, Prawn, Chilli, and Fried Eggs
Personal
95

To Share (2-4 Pax) 165

### TOBIKO TRIED RICE

3 Colours Tobiko, HK Fried Rice, and Fried Eggs

Personal 85 To Share (2-4 Pax) 150





### STIR-FRY MAC HONG KONG STYLE

Stir-Fry Macaroni, Egg, and Chicken Lap Chiong **80** 













# BEET BRISKET NOODLE SOUP